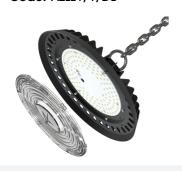

## **Z LED ECO**

Z LED ECO Highbay 1 Daylight Code: AZLE1/1/DL

## PRODUCT FEATURES

- Sleek and robust LED low/high bay for industrial applications and ancillary areas
- Lensed diffuser design helps to control the beam angle, offering better light distribution
- Integral on-board driver reduces the overall size and weight of product, resulting in a slim, lightweight and easy to install unit
- Alternative installation options by means of drop rods, jack chain and catenary wire.
- Die-cast powder coated construction and heatsink for optimum thermals and performance
- High efficiency up to 120lm/w
- Installation eye-bolt supplied as standard
- IP66 and IK09 ratings