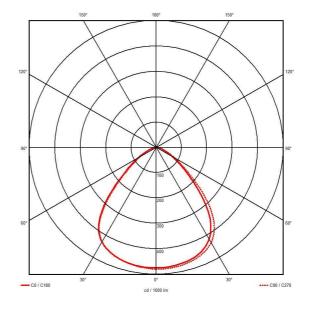

|                                | GENERAL INFORMATION |
|--------------------------------|---------------------|
| Wattage                        | 100W                |
| Lumens Delivered               | 11000lm             |
| Lm/W                           | 120lm/w             |
| Beam Angle                     | 90                  |
| CRI                            | 80                  |
| CCT                            | 6500K               |
| Input                          | 220/240V            |
| Operating Temp                 | -45°C - 45°C        |
| SDCM                           | 6                   |
| UGR                            | 28                  |
| Energy efficiency class        | E                   |
| Product Weight without Packagi | <b>ng</b> 0.84 kg   |