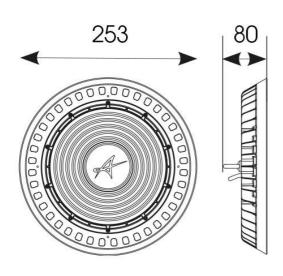

| TECHNICAL INFORMATION          |                     |  |
|--------------------------------|---------------------|--|
| Light Source                   | LED                 |  |
| Colour / Finish                | Black               |  |
| IP Rating                      | IP66                |  |
| Class Protection               | 1                   |  |
| Internal / External            | Internal / External |  |
| Surface / Recessed / Suspended | Suspended           |  |
| Lumen Depreciation             | L80 54,000h         |  |
| Warranty (Years)               | 3                   |  |
| CE Mark                        | Yes                 |  |
| Diameter                       | 253 mm              |  |
| Height                         | 80 mm               |  |