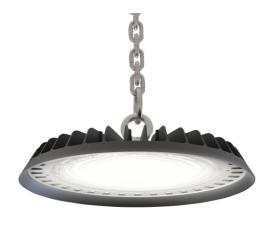

## **Z LED ECO**

Z LED ECO Highbay 1 Daylight Code: AZLE1/1/DL

## PRODUCT FEATURES

- Sleek and robust LED low/high bay for industrial applications and ancillary areas
- Lensed diffuser design helps to control the beam angle, offering better light distribution
- Integral on-board driver reduces the overall size and weight of product, resulting in a slim, lightweight and easy to install unit
- Alternative installation options by means of drop rods, jack chain and catenary wire.
- Die-cast powder coated construction and heatsink for optimum thermals and performance
- High efficiency up to 120lm/w
- Installation eye-bolt supplied as standard
- IP66 and IK09 ratings