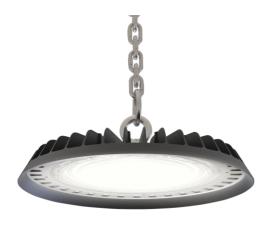

## **Z LED ECO**

Z LED ECO Highbay 1 Daylight Code: AZLE1/1/DL

## PRODUCT FEATURES

- Sleek and robust LED low/high bay for industrial applications and ancillary areas
- Lensed diffuser design helps to control the beam angle, offering better light distribution
- Integral on-board driver reduces the overall size and weight of product, resulting in a slim, lightweight and easy to install unit
- Alternative installation options by means of drop rods, jack chain and catenary wire.
- Die-cast powder coated construction and heatsink for optimum thermals and performance
- High efficiency up to 120lm/w
- Installation eye-bolt supplied as standard
- IP66 and IK09 ratings

|                                | GENERAL INFORMATION |
|--------------------------------|---------------------|
| Wattage                        | 100W                |
| Lumens Delivered               | 11000lm             |
| Lm/W                           | 120lm/w             |
| Beam Angle                     | 90                  |
| CRI                            | 80                  |
| CCT                            | 6500K               |
| Input                          | 220/240V            |
| Operating Temp                 | -45°C - 45°C        |
| SDCM                           | 6                   |
| UGR                            | 28                  |
| Energy efficiency class        | E                   |
| Product Weight without Packagi | <b>ng</b> 0.84 kg   |

| TECHNICAL INFORMATION          |                     |  |
|--------------------------------|---------------------|--|
| Light Source                   | LED                 |  |
| Colour / Finish                | Black               |  |
| IP Rating                      | IP66                |  |
| Class Protection               | 1                   |  |
| Internal / External            | Internal / External |  |
| Surface / Recessed / Suspended | Suspended           |  |
| Lumen Depreciation             | L80 54,000h         |  |
| Warranty (Years)               | 3                   |  |
| CE Mark                        | Yes                 |  |
| Diameter                       | 253 mm              |  |
| Height                         | 80 mm               |  |

## **Z LED ECO**

Z LED ECO Highbay 1 Daylight Code: AZLE1/1/DL

in Ansell Lighting