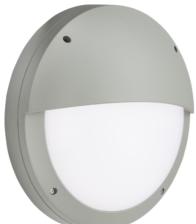

## 230V IP65 18W LED Eyelid Bulkhead CCT Grey

www.mlaccessories.co.uk

| MLA PART CODE                 | SHE2G                                      |
|-------------------------------|--------------------------------------------|
| DESCRIPTION                   | 230V IP65 18W LED Eyelid Bulkhead CCT Grey |
| NET WEIGHT (KG)               | 2.435                                      |
| FINISH                        | Grey                                       |
| DIFFUSER                      | Opal                                       |
| DIMENSIONS (MM)               | Diameter - 360<br>Projection - 94          |
| CONSTRUCTION                  | Construction - Die-cast aluminium          |
| CLASS                         | I                                          |
| IP RATING                     | IP65                                       |
| IK RATING                     | IK10                                       |
| WATTAGE (W)                   | 18                                         |
| LAMP TECHNOLOGY               | SMD LED                                    |
| LUMENS (LM)                   | 1020/1080/1090                             |
| LUMENS LIGHT SOURCE ONLY (LM) | 3000                                       |
| LUMEN TOLERANCE               | 5%                                         |
| EFFICACY (LM/W)               | 153.2                                      |
| CIRCUIT WATTAGE (W)           | 19.3                                       |
| ССТ                           | 3000/4000/6000K                            |
| CRI                           | >85                                        |
| SDCM                          | <6                                         |
| RUNNING CURRENT (A)           | 0.09                                       |
| DISPLACEMENT FACTOR           | >0.7                                       |
| SVM                           | 0.01                                       |
| PST-LM                        | 0.102                                      |
| BEAM ANGLE (DEGREES)          | 110                                        |
| LIFE SPAN (HRS)               | 50,000                                     |
| L70B50 LIFESPAN (HRS)         | 50,000                                     |
| LED COMPATIBLE                | Yes                                        |