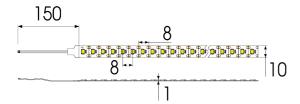

- Extremely small cutting points (every 5.66mm for 5W, every 8.33mm for 14.4W) ensures complete control over the exact run length of strip, for applications where accurate and precise light placement is paramount
- Fast fit plug and play connections remove the need for time consuming soldering of joints

| TECHNICAL INFORMATION          |                         |  |
|--------------------------------|-------------------------|--|
| Light Source                   | LED                     |  |
| IP Rating                      | IP67                    |  |
| Class Protection               | 3                       |  |
| Internal / External            | Internal / External     |  |
| Surface / Recessed / Suspended | Ceiling, Recessed, Wall |  |
| Lumen Depreciation             | L70 50,000h             |  |
| Warranty (Years)               | 5                       |  |
| CE Mark                        | Yes                     |  |
| Height                         | 4.5 mm                  |  |
| LED Strip LEDs Per Metre       | 120                     |  |