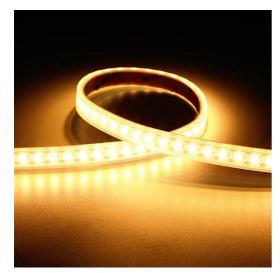

## K-Cell Single Cut LED Strip

K-Cell 24V 14.4W IP67 White 2700K 10m Code: K/24/03/67/01/27/S02/01

| TECHNICAL INFORMATION          |                         |  |
|--------------------------------|-------------------------|--|
| Light Source                   | LED                     |  |
| IP Rating                      | IP67                    |  |
| Class Protection               | 3                       |  |
| Internal / External            | Internal / External     |  |
| Surface / Recessed / Suspended | Ceiling, Recessed, Wall |  |
| Lumen Depreciation             | L70 50,000h             |  |
| Warranty (Years)               | 5                       |  |
| CE Mark                        | Yes                     |  |
| Height                         | 4.5 mm                  |  |
| LED Strip LEDs Per Metre       | 120                     |  |