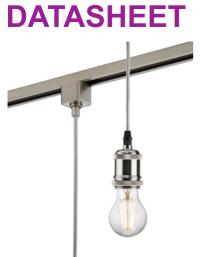

## **TRK8271BC**

230V 1.8M E27 Vintage Track Pendant - Brushed Chrome

www.mlaccessories.co.uk

| MLA PART CODE                            | TRK8271BC                                                             |
|------------------------------------------|-----------------------------------------------------------------------|
| DESCRIPTION                              | 230V 1.8M E27 Vintage Track Pendant - Brushed Chrome                  |
| NET WEIGHT (KG)                          | 0.2                                                                   |
| FINISH                                   | Brushed Chrome                                                        |
| DIMENSIONS (MM)                          | Diameter - 51.4<br>Length - 1800<br>Overall Height - 1907.5           |
| CONSTRUCTION                             | Construction - Die-cast aluminium<br>Construction 2 - & polycarbonate |
| CLASS                                    |                                                                       |
| IP RATING                                | IP20                                                                  |
| MAX. WATTAGE (W)                         | 60                                                                    |
| LAMP TECHNOLOGY                          | Halogen / LED Compatible                                              |
| LAMP BASE                                | E27                                                                   |
| LAMP INCLUDED                            | No                                                                    |
| LED COMPATIBLE                           | Yes                                                                   |
| DIMMABLE                                 | Lamp dependent                                                        |
| INPUT VOLTAGE                            | 230V 50Hz                                                             |
| WARRANTY                                 | 2year(s)                                                              |
| MANUFACTURED IN ACCORDANCE WITH          | BS EN 60598                                                           |
| ORIGIN OF MANUFACTURE                    | China                                                                 |
| DECLARATION OF CONFORMITY (HELD ON FILE) | Yes                                                                   |
| EAN                                      | 5056270866858                                                         |
| Date Created: 08/01/2024 19:59           |                                                                       |