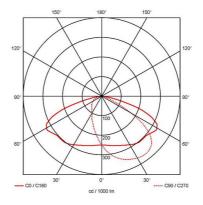

| GENER                            | RAL INFORMATION          |
|----------------------------------|--------------------------|
| Wattage                          | 18/20/30W                |
| Lumens Delivered                 | 2200/2400/3600lm (4000K) |
| Lm/W                             | 120lm/W (4000K)          |
| Beam Angle                       | 70/140                   |
| CRI                              | 82                       |
| ССТ                              | 3000/4000K               |
| Input                            | 220/240V                 |
| Operating Temp                   | 0°C - 40°C               |
| SDCM                             | 5                        |
| Product Weight without Packaging | 3.088 kg                 |
|                                  |                          |