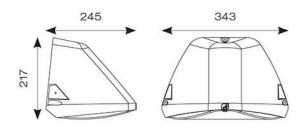

| TECHNICAL INFORMATION |  |  |
|-----------------------|--|--|
| LED                   |  |  |
| Silver Grey           |  |  |
| IP65                  |  |  |
| 1                     |  |  |
| External              |  |  |
| Pole, Wall            |  |  |
| L80 84,000h           |  |  |
| 5                     |  |  |
| Yes                   |  |  |
| 217 mm                |  |  |
| 3 Hr                  |  |  |
|                       |  |  |