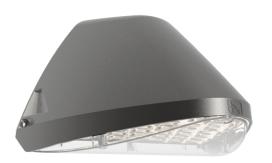

## Wolf

Wolf CCT Multi Wattage Wallpack Self-Test Emergency Silver Grey Code: AWOLF/SG/SM3

## PRODUCT FEATURES

- Modern, robust die-cast aluminium low glare wall pack suitable for commercial and industrial applications
- Reduced light pollution with 0% upward light distribution, helps with compliance with Dark Skies recommendations, helps with compliance with Dark Skies recommendations
- High efficiency up to 120 Lm/W
- Multiple conduit entry and BESA fixing points

- Advanced lens technology offers wide distribution for optimum spacing and uniformity; whilst ensuring minimal uplight and light pollution
- Power selectable; offering a choice of 3 outputs, in one luminaire
- Electrostatic paint finish for enhanced corrosion resistance
- 20mm East and West side entry for surface conduit and through-wire