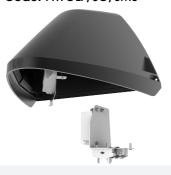

## Wolf

Wolf CCT Multi Wattage Wallpack Self-Test Emergency Silver Grey Code: AWOLF/SG/SM3

| ACCESSORIES    |                                          |  |
|----------------|------------------------------------------|--|
| AWOLFB/S/BLK/1 | Wolf Post Top Bracket Single Black       |  |
| AWOLFB/S/SG/1  | Wolf Post Top Bracket Single Silver Grey |  |
| AWOLFB/D/BLK/1 | Wolf Post Top Bracket Double Black       |  |
| AWOLFB/D/SG/1  | Wolf Post Top Bracket Double Silver Grey |  |