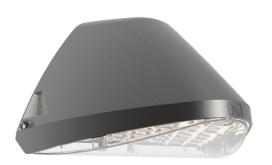

## Wolf

Wolf CCT Multi Wattage Wallpack Self-Test Emergency Silver Grey Code: AWOLF/SG/SM3

## PRODUCT FEATURES

- Modern, robust die-cast aluminium low glare wall pack suitable for commercial and industrial applications
- Reduced light pollution with 0% upward light distribution, helps with compliance with Dark Skies recommendations, helps with compliance with Dark Skies recommendations
- High efficiency up to 120 Lm/W
- Multiple conduit entry and BESA fixing points

- Advanced lens technology offers wide distribution for optimum spacing and uniformity; whilst ensuring minimal uplight and light pollution
- Power selectable; offering a choice of 3 outputs, in one luminaire
- Electrostatic paint finish for enhanced corrosion resistance
- 20mm East and West side entry for surface conduit and through-wire