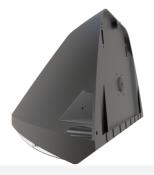

## PRODUCT FEATURES

- Modern, robust die-cast aluminium low glare wall pack suitable for commercial and industrial applications
- Reduced light pollution with 0% upward light distribution, helps with compliance with Dark Skies recommendations, helps with compliance with Dark Skies recommendations
- High efficiency up to 120 Lm/W
- Multiple conduit entry and BESA fixing points

- Advanced lens technology offers wide distribution for optimum spacing and uniformity; whilst ensuring minimal uplight and light pollution
- Power selectable; offering a choice of 3 outputs, in one luminaire
- Electrostatic paint finish for enhanced corrosion resistance
- 20mm East and West side entry for surface conduit and through-wire