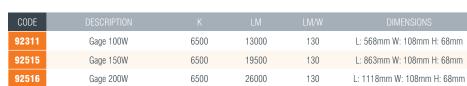

## **GAGE** LINEAR HIGH BAY

The Gage LED Linear High Bay offers a smart solution for racked out areas, such as warehouses and distribution centres. Efficient and powerful SMD chips delivering up to 26000 lumens powered by a five year warranty driver, combined with an ultra efficient and thermally optimised housing, deliver outstanding lighting performances. The Gage can be surface mounted, suspended (accessories included). The Gage LED linear high bay is engineered to offer highly efficient retrofit solutions to provide fantastic energy cost savings in warehouses, factories, workshops, showrooms and more.