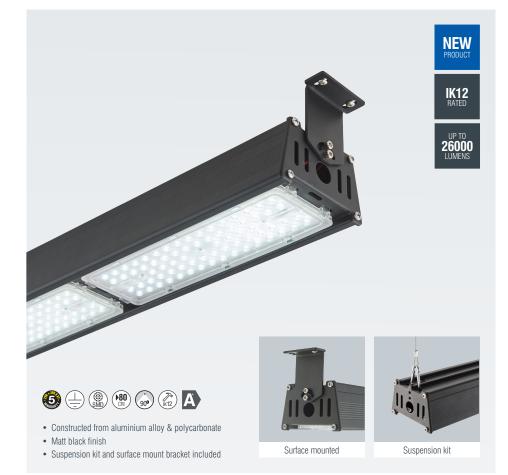

## **GAGE** LINEAR HIGH BAY

The Gage LED Linear High Bay offers a smart solution for racked out areas, such as warehouses and distribution centres. Efficient and powerful SMD chips delivering up to 26000 lumens powered by a five year warranty driver, combined with an ultra efficient and thermally optimised housing, deliver outstanding lighting performances. The Gage can be surface mounted, suspended (accessories included). The Gage LED linear high bay is engineered to offer highly efficient retrofit solutions to provide fantastic energy cost savings in warehouses, factories, workshops, showrooms and more.