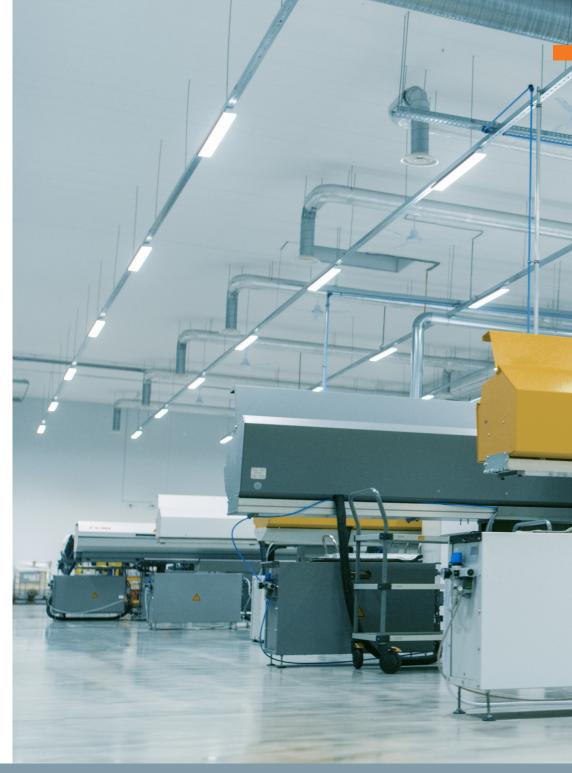

## **GAGE** LINEAR HIGH BAY

The Gage LED Linear High Bay offers a smart solution for racked out areas, such as warehouses and distribution centres. Efficient and powerful SMD chips delivering up to 26000 lumens powered by a five year warranty driver, combined with an ultra efficient and thermally optimised housing, deliver outstanding lighting performances. The Gage can be surface mounted, suspended (accessories included). The Gage LED linear high bay is engineered to offer highly efficient retrofit solutions to provide fantastic energy cost savings in warehouses, factories, workshops, showrooms and more.