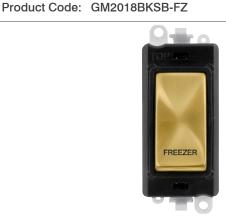

## **Technical Specification**

**Description:** 20AX Double Pole Switch Module

## **General Information**

**Dimensions** 24.5mm (W) x 50mm (H) x 22.5mm (D)

Aperture Dimensions 20mm (W) x 35mm (H)

Module Frame Finish Black

Switch Finish Satin Brass
Laser Etched Legend Freezer

Materials Body & Insert: Nylon

Switch: Urea

Switch Cover: Stainless Steel

Terminals: Brass

Terminal Screws: Steel & Yellow Passivated Contacts: Silver "on-lay" Copper / Brass

Maximum Voltage 250V 50Hz

Load Rating 20AX (Suitable For Inductive Loads)

Terminal Size 5mmø
Termination Type Screw
Terminal Torque 1.2Nm

**Terminal Capacity** 3 x 2.5mm<sup>2</sup> or 1 x 4mm<sup>2</sup>

Product Markings Freezen

Back Box Depth Dependent On Plate Used

Operational Temperature -5°C to +40°C