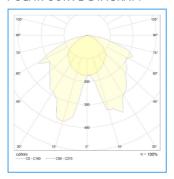

| WARRANTY 4yr W | arranty (2yr<br>for Battery) |                   |        |

#### **KEY FEATURES**

The 3W emergency bulkhead can be maintained (3 hour) or non-maintained, by adjusting the wiring setup (details available within the supplied instructions) and is compliant with EN 60598-1 &EN 60598-2. There are 20mm knockouts for easy cable management and a hinged gear tray for easy access COMMERCIAL APPLICATIONS

Public areas, workshops, warehouses, offices, carparks, service zones, corridors, schools, universities

#### POLAR CURVE DIAGRAM



### DIMENSIONS