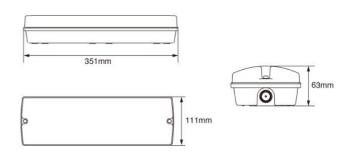

### DIMENSIONS

#### PRODUCT DATA

| PRODUCT CODE         EL3HBHE         LUMENS (Im)         150           WATTAGE (W)         3W         COLOUR TEMP. (K)         6500K           EMERGENCY         YES         WEIGHT (kg)         0.58kg           BEAM ANGLE         120°         CRI         >80           DIMENSIONS (mm)         351x111x63mm         EFFICIENCY (Im/w)         50Im/W           IP         IP65         WORKING ENVIRONMENT         5-45°C           WARRANTY 4yr Warranty (2yr for Battery)         TOTAL |                |                              |                   |        |
|------------------------------------------------------------------------------------------------------------------------------------------------------------------------------------------------------------------------------------------------------------------------------------------------------------------------------------------------------------------------------------------------------------------------------------------------------------------------------------------------------------------------------------------------------------------------------------------------------------------------------------------------------------------------------------------------------------------------------------------------------------------------------------------------------------------------------------------------------------------------------------------------------------------------------------------------------------------------------------------------------------------------------------------------------------------------------------------------------------------------------------------------------------------------------------------------------------------------------------------------------------------------------------------------------------------------------------------------------------------------------------------------------------------------------------------------------------------------------------------------------------------------------------------------------------------------------------------------------------------------------------------------------------------------------------------------------------------------------------------------------------------|----------------|------------------------------|-------------------|--------|
| EMERGENCY         YES         WEIGHT (kg)         0.58kg           BEAM ANGLE         120°         CRI         >80           DIMENSIONS (mm)         351x111x63mm         EFFICIENCY (lm/w)         50lm/W           IP         IP65         WORKING ENVIRONMENT         5-45°C                                                                                                                                                                                                                                                                                                                                                                                                                                                                                                                                                                                                                                                                                                                                                                                                                                                                                                                                                                                                                                                                                                                                                                                                                                                                                                                                                                                                                                                                                  | PRODUCT CODE   | EL3HBHE                      | LUMENS (Im)       | 150    |
| BEAM ANGLE         120°         CRI         >80           DIMENSIONS (mm)         351x111x63mm         EFFICIENCY (Im/w)         50Im/W           IP         IP65         WORKING ENVIRONMENT         5-45°C                                                                                                                                                                                                                                                                                                                                                                                                                                                                                                                                                                                                                                                                                                                                                                                                                                                                                                                                                                                                                                                                                                                                                                                                                                                                                                                                                                                                                                                                                                                                                     | WATTAGE (W)    | 3W                           | COLOUR TEMP. (K)  | 6500K  |
| DIMENSIONS (mm) 351x111x63mm EFFICIENCY (Im/w) 501m/W  IP IP65 WORKING 5-45°C                                                                                                                                                                                                                                                                                                                                                                                                                                                                                                                                                                                                                                                                                                                                                                                                                                                                                                                                                                                                                                                                                                                                                                                                                                                                                                                                                                                                                                                                                                                                                                                                                                                                                    | EMERGENCY      | YES                          | WEIGHT (kg)       | 0.58kg |
| (mm) 351x111x63mm EFFICIENCY (Im/w) 50Im/W  IP IP65 WORKING 5-ENVIRONMENT 45°C                                                                                                                                                                                                                                                                                                                                                                                                                                                                                                                                                                                                                                                                                                                                                                                                                                                                                                                                                                                                                                                                                                                                                                                                                                                                                                                                                                                                                                                                                                                                                                                                                                                                                   | BEAM ANGLE     | 120°                         | CRI               | >80    |
| IP IP65 ENVIRONMENT 45°C                                                                                                                                                                                                                                                                                                                                                                                                                                                                                                                                                                                                                                                                                                                                                                                                                                                                                                                                                                                                                                                                                                                                                                                                                                                                                                                                                                                                                                                                                                                                                                                                                                                                                                                                         | 351            | (111x63mm                    | EFFICIENCY (Im/w) | 50lm/W |
| WARRANTY 4yr Warranty (2yr<br>for Battery)                                                                                                                                                                                                                                                                                                                                                                                                                                                                                                                                                                                                                                                                                                                                                                                                                                                                                                                                                                                                                                                                                                                                                                                                                                                                                                                                                                                                                                                                                                                                                                                                                                                                                                                       | IP             | IP65                         |                   | •      |
|                                                                                                                                                                                                                                                                                                                                                                                                                                                                                                                                                                                                                                                                                                                                                                                                                                                                                                                                                                                                                                                                                                                                                                                                                                                                                                                                                                                                                                                                                                                                                                                                                                                                                                                                                                  | WARRANTY 4yr W | arranty (2yr<br>for Battery) |                   |        |