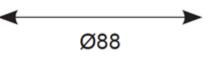

## Description

Compact high performance professional adjustable downlight

Die-cast aluminium construction, powder coated and 30degrees cut-off angle

Comparable performance to 50W halogen 30degrees tilt angle

Mirror finished anodized reflector for optimum light control

Deep cut-off angle for glare control and comfort Remote driver with plug and play connection LED lifespan L70 50,000 hours

| Code                 | Description           | Lamp |
|----------------------|-----------------------|------|
| AULEDGCP/CW          | 10W                   | LED  |
| LED Information      |                       |      |
| Total (Watts)        | 10W                   |      |
| Lumens Delivered     | 365lm                 |      |
| Lm/W                 | 37Lm/W                |      |
| CRI                  | Ra 90                 |      |
| CCT                  | 4000K                 |      |
| Input                | 230V                  |      |
| Beam Angle (Degrees) | 40                    |      |
| IP20 (               | E I SYEAR<br>WARRANTY |      |