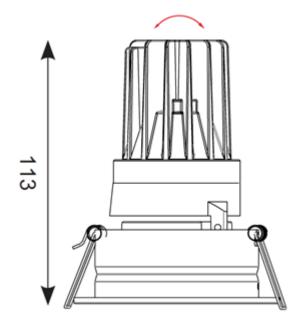

## Description

Compact high performance professional adjustable downlight

Die-cast aluminium construction, powder coated and 30degrees cut-off angle

Comparable performance to 50W halogen 30degrees tilt angle

Mirror finished anodized reflector for optimum light control

Deep cut-off angle for glare control and comfort Remote driver with plug and play connection LED lifespan L70 50,000 hours

| Code                 | Description           | Lamp |
|----------------------|-----------------------|------|
| AULEDGCP/CW          | 10W                   | LED  |
| LED Information      |                       |      |
| Total (Watts)        | 10W                   |      |
| Lumens Delivered     | 365lm                 |      |
| Lm/W                 | 37Lm/W                |      |
| CRI                  | Ra 90                 |      |
| CCT                  | 4000K                 |      |
| Input                | 230V                  |      |
| Beam Angle (Degrees) | 40                    |      |
| IP20 (               | E I SYEAR<br>WARRANTY |      |