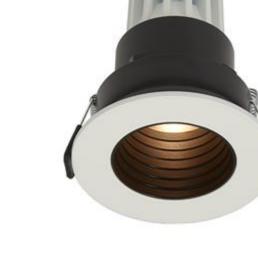

## Description

Compact high performance professional adjustable downlight

Die-cast aluminium construction, powder coated and 30degrees cut-off angle

Comparable performance to 50W halogen 30degrees tilt angle

Mirror finished anodized reflector for optimum light control

Deep cut-off angle for glare control and comfort Remote driver with plug and play connection LED lifespan L70 50,000 hours

| Code                 | Description           | Lamp |
|----------------------|-----------------------|------|
| AULEDGCP/CW          | 10W                   | LED  |
| LED Information      |                       |      |
| Total (Watts)        | 10W                   |      |
| Lumens Delivered     | 365lm                 |      |
| Lm/W                 | 37Lm/W                |      |
| CRI                  | Ra 90                 |      |
| CCT                  | 4000K                 |      |
| Input                | 230V                  |      |
| Beam Angle (Degrees) | 40                    |      |
| IP20 (               | E I SYEAR<br>WARRANTY |      |