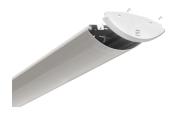

## PRODUCT FEATURES

- Surface linear suitable for educational and commercial applications
- This is a widely used style of fitting within the educational sector
- Steel body with polycarbonate diffuser and plastic end caps
- Powered by Philips

- $\bullet \ \ \text{Modern fully enclosed surface luminaire with curved low profile appearance}\\$
- CCT selectable between 3000K, 4000K and 5000K and power selectable; offering a choice of 2 outputs, in one luminaire
- Dimmable options