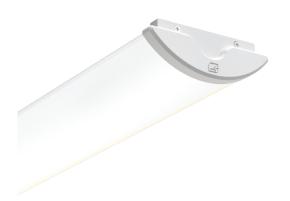

## **Oxford**

Oxford CCT Surface Linear Multi Wattage 1200mm DALI-Emergency Code: AOXL4/1/DM3

## PRODUCT FEATURES

- Surface linear suitable for educational and commercial applications
- This is a widely used style of fitting within the educational sector
- Steel body with polycarbonate diffuser and plastic end caps
- Powered by Philips

- $\bullet \ \ \text{Modern fully enclosed surface luminaire with curved low profile appearance}\\$
- CCT selectable between 3000K, 4000K and 5000K and power selectable; offering a choice of 2 outputs, in one luminaire
- Dimmable options