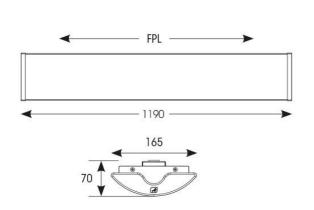

## **Oxford**

Oxford CCT Surface Linear Multi Wattage 1200mm DALI-Emergency Code: AOXL4/1/DM3

## PRODUCT FEATURES

- Surface linear suitable for educational and commercial applications
- This is a widely used style of fitting within the educational sector
- Steel body with polycarbonate diffuser and plastic end caps
- Powered by Philips

- $\bullet \ \ \text{Modern fully enclosed surface luminaire with curved low profile appearance}\\$
- CCT selectable between 3000K, 4000K and 5000K and power selectable; offering a choice of 2 outputs, in one luminaire
- Dimmable options

| TECHNICAL INFORMATION          |             |  |
|--------------------------------|-------------|--|
| Light Source                   | LED         |  |
| Colour / Finish                | White       |  |
| IP Rating                      | IP20        |  |
| Class Protection               | 1           |  |
| Internal / External            | Internal    |  |
| Surface / Recessed / Suspended | Ceiling     |  |
| Lumen Depreciation             | L70 80,000h |  |
| Warranty (Years)               | 5           |  |
| CE Mark                        | Yes         |  |
| Height                         | 70 mm       |  |
| Emergency Output Duration      | 3 Hr        |  |