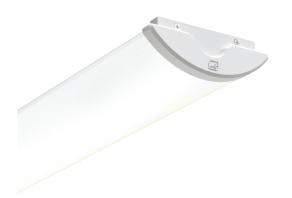

## **Oxford**

Oxford CCT Surface Linear Multi Wattage 1200mm DALI-Emergency Code: AOXL4/1/DM3

## PRODUCT FEATURES

- Surface linear suitable for educational and commercial applications
- This is a widely used style of fitting within the educational sector
- Steel body with polycarbonate diffuser and plastic end caps
- Powered by Philips

- $\bullet \ \ \text{Modern fully enclosed surface luminaire with curved low profile appearance}\\$
- CCT selectable between 3000K, 4000K and 5000K and power selectable; offering a choice of 2 outputs, in one luminaire
- Dimmable options