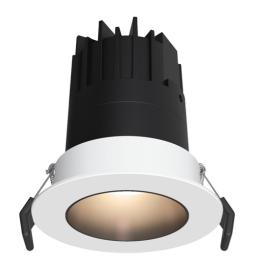

## **Unity GC Pro Fixed**

Unity GC Pro 2 Fixed Downlight Warm White Code: AULEDGCP2/WW

## PRODUCT FEATURES

- Compact high performance architectural adjustable downlight suitable for residential applications
- Die-cast aluminium construction, powder coated
- Remote driver with plug and play connection

- Deep cut-off angle for glare control and comfort
- Mirror finished anodized reflector for optimum light control
- Powered by HEP

| GENERAL INFORMATION              |             |  |  |
|----------------------------------|-------------|--|--|
| Wattage 7                        | 7W          |  |  |
| Lumens Delivered 2               | 280lm       |  |  |
| Lm/W                             | 10lm/W      |  |  |
| Beam Angle 3                     | 30          |  |  |
| CRI 9                            | 90          |  |  |
| <b>CCT</b> 3                     | 3000K       |  |  |
| Input 2                          | 220/240V    |  |  |
| Operating Temp                   | 20°C - 25°C |  |  |
| SDCM 3                           | 3           |  |  |
| UGR 1                            | 0           |  |  |
| Cut-Out Size 5                   | 55mm        |  |  |
| Product Weight without Packaging | ).135 kg    |  |  |

| TECHNICAL INFORMATION          |             |  |
|--------------------------------|-------------|--|
| Light Source                   | LED         |  |
| Colour / Finish                | Matt White  |  |
| IP Rating                      | IP44        |  |
| Class Protection               | 2           |  |
| Internal / External            | Internal    |  |
| Surface / Recessed / Suspended | Recessed    |  |
| Lumen Depreciation             | L80 82,000h |  |
| Warranty (Years)               | 5           |  |
| CE Mark                        | Yes         |  |
| Diameter                       | 65 mm       |  |
| Height                         | 70 mm       |  |
| Accessories                    | ACFLP/3     |  |