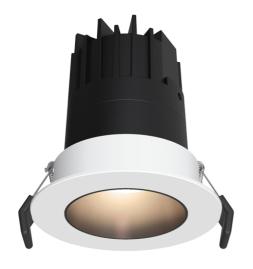

## **Unity GC Pro Fixed**

Unity GC Pro 2 Fixed Downlight Warm White Code: AULEDGCP2/WW

## PRODUCT FEATURES

- Compact high performance architectural adjustable downlight suitable for residential applications
- Die-cast aluminium construction, powder coated
- Remote driver with plug and play connection

- Deep cut-off angle for glare control and comfort
- Mirror finished anodized reflector for optimum light control
- Powered by HEP

| GENERAL INFORMATION              |             |  |  |
|----------------------------------|-------------|--|--|
| Wattage 7                        | 7W          |  |  |
| Lumens Delivered 2               | 280lm       |  |  |
| Lm/W                             | 10lm/W      |  |  |
| Beam Angle 3                     | 30          |  |  |
| CRI 9                            | 90          |  |  |
| <b>CCT</b> 3                     | 3000K       |  |  |
| Input 2                          | 220/240V    |  |  |
| Operating Temp                   | 20°C - 25°C |  |  |
| SDCM 3                           | 3           |  |  |
| UGR 1                            | 0           |  |  |
| Cut-Out Size 5                   | 55mm        |  |  |
| Product Weight without Packaging | ).135 kg    |  |  |