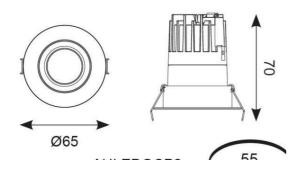

| TECHNICAL INFORMATION          |             |  |
|--------------------------------|-------------|--|
| Light Source                   | LED         |  |
| Colour / Finish                | Matt White  |  |
| IP Rating                      | IP44        |  |
| Class Protection               | 2           |  |
| Internal / External            | Internal    |  |
| Surface / Recessed / Suspended | Recessed    |  |
| Lumen Depreciation             | L80 82,000h |  |
| Warranty (Years)               | 5           |  |
| CE Mark                        | Yes         |  |
| Diameter                       | 65 mm       |  |
| Height                         | 70 mm       |  |
| Accessories                    | ACFLP/3     |  |