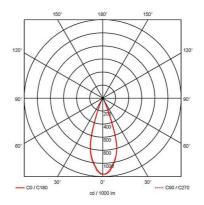

- Deep cut-off angle for glare control and comfort
- Mirror finished anodized reflector for optimum light control
- Powered by HEP

| GENERAL INFORMATION              |             |  |  |
|----------------------------------|-------------|--|--|
| Wattage 7                        | 7W          |  |  |
| Lumens Delivered 2               | 280lm       |  |  |
| Lm/W                             | 10lm/W      |  |  |
| Beam Angle 3                     | 30          |  |  |
| CRI 9                            | 90          |  |  |
| <b>CCT</b> 3                     | 3000K       |  |  |
| Input 2                          | 220/240V    |  |  |
| Operating Temp                   | 20°C - 25°C |  |  |
| SDCM 3                           | 3           |  |  |
| UGR 1                            | 0           |  |  |
| Cut-Out Size 5                   | 55mm        |  |  |
| Product Weight without Packaging | ).135 kg    |  |  |