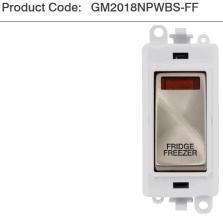

> Load Rating 20AX (Suitable For Inductive Loads)

**Terminal Size** 5mmø **Termination Type** Screw **Terminal Torque** 1.2Nm

**Terminal Capacity** 3 x 2.5mm<sup>2</sup> or 1 x 4mm<sup>2</sup>

**Neon Indicator** Yes (Red) **Product Markings** Fridge Freezer

Back Box Depth Dependent On Plate Used

**Operational Temperature** -5°C to +40°C Warranty 10 Years

> **Standards** BS EN 60669-1:2018

**Additional Information** Ensure that the mains supply is isolated before commencing installation and refer to the circuit