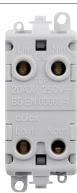

> Load Rating 20AX (Suitable For Inductive Loads)

**Terminal Size** 5mmø **Termination Type** Screw **Terminal Torque** 1.2Nm

**Terminal Capacity** 3 x 2.5mm<sup>2</sup> or 1 x 4mm<sup>2</sup>

**Neon Indicator** Yes (Red) **Product Markings** Fridge Freezer

Back Box Depth Dependent On Plate Used

**Operational Temperature** -5°C to +40°C Warranty 10 Years

> **Standards** BS EN 60669-1:2018

**Additional Information** Ensure that the mains supply is isolated before commencing installation and refer to the circuit