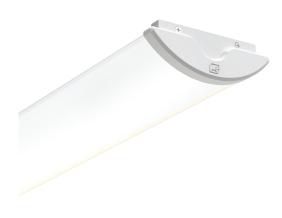

## Oxford

Oxford CCT Surface Linear Multi Wattage 1200mm Microwave Sensor Code: AOXL4/1/MWS

## PRODUCT FEATURES

- Surface linear suitable for educational and commercial applications
- This is a widely used style of fitting within the educational sector
- Steel body with polycarbonate diffuser and plastic end caps
- Powered by Philips

- CCT selectable between 3000K, 4000K and 5000K and power selectable; offering a choice of 2 outputs, in one luminaire
- Dimmable options

| GENER                            | RAL INFORMATION         |
|----------------------------------|-------------------------|
| Wattage                          | 21W - 32W               |
| Lumens Delivered                 | 2900lm - 5000lm (4000K) |
| Lm/W                             | 140lm/W                 |
| Beam Angle                       | 110                     |
| CRI                              | 80                      |
| ССТ                              | 3000/4000/5000K         |
| Input                            | 220/240V                |
| Operating Temp                   | -20°C - 40°C            |
| SDCM                             | 3                       |
| UGR                              | 24                      |
| Energy efficiency class          | С                       |
| Product Weight without Packaging | 1.79 kg                 |