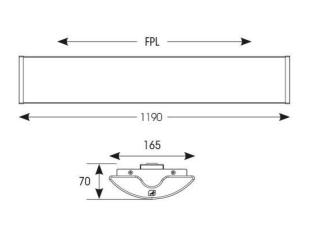

| TECHNICAL INFORMATION          |             |  |
|--------------------------------|-------------|--|
| Light Source                   | LED         |  |
| Colour / Finish                | White       |  |
| IP Rating                      | IP20        |  |
| Class Protection               | 1           |  |
| Internal / External            | Internal    |  |
| Surface / Recessed / Suspended | Ceiling     |  |
| Lumen Depreciation             | L70 80,000h |  |
| Warranty (Years)               | 5           |  |
| CE Mark                        | Yes         |  |
| Height                         | 70 mm       |  |