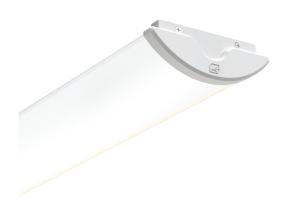

## Oxford

Oxford CCT Surface Linear Multi Wattage 1200mm Microwave Sensor Code: AOXL4/1/MWS

## PRODUCT FEATURES

- Surface linear suitable for educational and commercial applications
- This is a widely used style of fitting within the educational sector
- Steel body with polycarbonate diffuser and plastic end caps
- Powered by Philips

- CCT selectable between 3000K, 4000K and 5000K and power selectable; offering a choice of 2 outputs, in one luminaire
- Dimmable options

| GENER                            | RAL INFORMATION         |
|----------------------------------|-------------------------|
| Wattage                          | 21W - 32W               |
| Lumens Delivered                 | 2900lm - 5000lm (4000K) |
| Lm/W                             | 140lm/W                 |
| Beam Angle                       | 110                     |
| CRI                              | 80                      |
| ССТ                              | 3000/4000/5000K         |
| Input                            | 220/240V                |
| Operating Temp                   | -20°C - 40°C            |
| SDCM                             | 3                       |
| UGR                              | 24                      |
| Energy efficiency class          | С                       |
| Product Weight without Packaging | 1.79 kg                 |