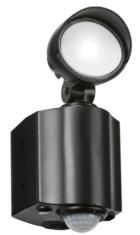

#### FL8ABK

#### 230V IP55 LED Security Spotlight - Black

www.mlaccessories.co.uk

| MLA PART CODE         | FL8ABK                                                                |
|-----------------------|-----------------------------------------------------------------------|
| DESCRIPTION           | 230V IP55 LED Security Spotlight - Black                              |
| NET WEIGHT (KG)       | 0.32                                                                  |
| FINISH                | Black                                                                 |
| DIFFUSER              | Prismatic                                                             |
| DIMENSIONS (MM)       | Width - 78<br>Projection - 107<br>Overall Height - 176                |
| CONSTRUCTION          | Construction - Polycarbonate<br>Construction 2 - & die-cast aluminium |
| CLASS                 | II                                                                    |
| IP RATING             | IP55                                                                  |
| WATTAGE (W)           | 8                                                                     |
| LAMP TECHNOLOGY       | SMD LED                                                               |
| LAMP INCLUDED         | Yes                                                                   |
| LUMENS (LM)           | 600                                                                   |
| LUMEN TOLERANCE       | 5%                                                                    |
| EFFICACY (LM/W)       | 82.34                                                                 |
| CIRCUIT WATTAGE (W)   | 7.331                                                                 |
| сст                   | 5000K                                                                 |
| LIGHT COLOUR          | White                                                                 |
| CRI                   | >80                                                                   |
| SDCM                  | <6                                                                    |
| RUNNING CURRENT (A)   | 0.069                                                                 |
| SVM                   | 0.006                                                                 |
| PST-LM                | 0.084                                                                 |
| BEAM ANGLE (DEGREES)  | 85                                                                    |
| L70B50 LIFESPAN (HRS) | 60,000                                                                |
| DIMMABLE              | No                                                                    |
| OPERATING TEMPERATURE | 40°C                                                                  |