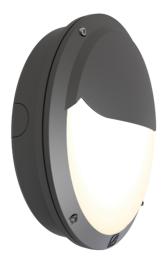

## Lucca

Lucca CCT Multi Wattage Microwave Sensor Emergency Grey Code: ALUCLED/G/MWS/M3

## PRODUCT FEATURES

- IP66 rated die-cast aluminium wall light with opal polycarbonate diffuser suitable for education, commercial and industrial applications
- One product with integral switches for multi-wattage and selectable CCT options
- Powered by Tridonic