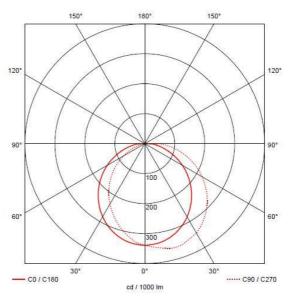

• Non-dimmable

| GENER                            | AL INFORMATION          |
|----------------------------------|-------------------------|
| Wattage                          | 18W - 27W               |
| Lumens Delivered                 | 1300lm - 1900lm (4000K) |
| Lm/W                             | 69lm/W - 711m/W (4000K) |
| Beam Angle                       | 105/110                 |
| CRI                              | 80                      |
| CCT                              | 3000/4000K              |
| Input                            | 220/240V                |
| Operating Temp                   | 0°C - 40°C              |
| SDCM                             | 5                       |
| Product Weight without Packaging | 2.4 kg                  |
|                                  |                         |