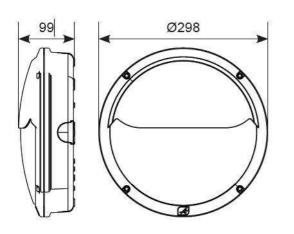

| TECHN                          | ICAL INFORMATION |
|--------------------------------|------------------|
| Light Source                   | LED              |
| Colour / Finish                | Graphite         |
| IP Rating                      | IP66             |
| Class Protection               | 1                |
| Internal / External            | External         |
| Surface / Recessed / Suspended | Wall             |
| Lumen Depreciation             | L70 60,000h      |
| Warranty (Years)               | 5                |
| CE Mark                        | Yes              |
| Diameter                       | 298 mm           |
| Emergency Output Duration      | 3 Hr             |