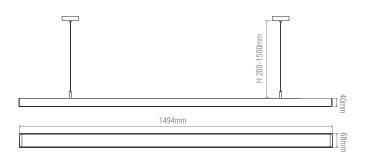

#### **FEATURES**

- 5 years (2 years + 3 years) extended warranty
- Silver & opal PC finish
- Constructed from aluminium alloy & polycarbonate
- Suspension kit included
- Perfect for meeting rooms and corridors

#### **SPEC DATA**

Product Wattage: 18W/24W
Product Lumen: 1800/2400
Lumen/W: 100

Kelvin: 3000/4000/6000K

 SDCM:
 6

 CRI:
 >80

 Dimmable:
 N

 Lifetime (Hours):
 50000

 Beam Angle:
 120°