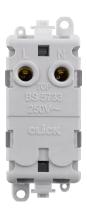

## **Technical Specification**

Luckinslive 407677010

Description: 250V~ Illuminated Blank Module

## **General Information**

 $\textbf{Dimensions (mm)} \quad \text{24.5 (W)} \times 50 \text{ (H)} \times 19.5 \text{ (D)}$ 

Colour Black
Insert Colour Red LED

Materials Transparent Trim: Polycarbonate Blank Section: Polycarbonate

Rear Housing: Nylon Terminals: Brass

Terminal Screws: Steel & Yellow Passivated

Anti Microbial Certified No

Operating Voltage (AC) 250 Frequency (Hz) 50

Termination Type Screw

Terminal Size (mm) Ø5 Terminal Torque Value (Nm) 1.2

Terminal Capacity - Solid (mm<sup>2</sup>)  $3 \times 2.5$ ,  $2 \times 4$ 

LED Indicator Yes Indicator Colour Red

Minimum Back Box Depth (mm) 25 (35 Flat Plate)

Ingress Protection IP20

Operational Temperature (°C) -5 to +40

Warranty (Years) 20 Warranty - Electronics (Years) 2

Standards BS 5733