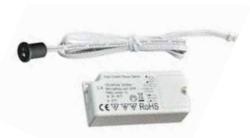

## Discreet Recessed Single Door Sensor

- Max load: 250W
- A discreet mini recessed sensor head
- Open the door and the lights are activated, shut the door for the lights to turn off
- Detection range 100mm

Dimensions:

Head size 10mm dia x 13mm cut out 8mm Control box 76 x 35 x 19mm

| 5 240V W 250W 1m 5 8mm | 9 | 240V | 0 | 250W | Ø | 1m | ୍ | 8mm |
|------------------------|---|------|---|------|---|----|---|-----|
|------------------------|---|------|---|------|---|----|---|-----|