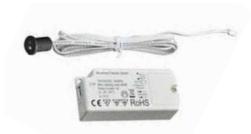

## Discreet Recessed Motion Sensor

- Max load: 250W
- A discreet mini recessed sensor head
- · Senses hand movement in front of the sensor eye
- Detection range 100mm

Dimensions: Head size 10mm dia x 13mm cut out 8mm Control box 76 x 35 x 19mm

| PART NO.  S-MINI-MS | FINISH |
|---------------------|--------|
| S-MINI-MS           | BLACK  |