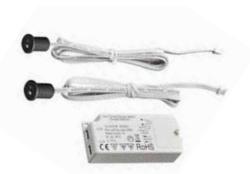

## Discreet Recessed Double Door Sensor

- Max load: 250W
- · A discreet mini recessed sensor head
- Open the door and the lights are activated, shut the door for the lights to turn off
- Detection range 100mm

Dimensions: Head size 10mm dia x 13mm cut out 8mm

Control box 76 x 35 x 19mm \_

| S-MINI-DS-DU0 | BLACK  |
|---------------|--------|
| PART NO.      | FINISH |