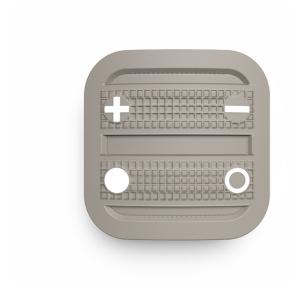

## AOCTO/BT/WS/IP65

OCTO IP65 Wireless Smart Switch

## **Features**

Wireless soft outdoor remote control

Compatible with all other bluetooth OCTO devices as part of the OCTO ecosystem

Magneto-resistive power source

Spill and shock resistant

Advantages of a wireless system, no batteries required maintenance free

Integrated magnet allows it to be stuck on any metallic area

Range - 30 metres

Belfast: +44 (0) 2890 773750

## **General Information**

| Colour / Finish                | Grey     |
|--------------------------------|----------|
| IP Rating                      | IP65     |
| Class Protection               | 1        |
| Internal / External            | External |
| Surface / Recessed / Suspended | Surface  |
| CE Mark                        | Yes      |
| Width (mm)                     | 56       |
| Height (mm)                    | 56       |
| Depth (mm)                     | 21       |
|                                |          |