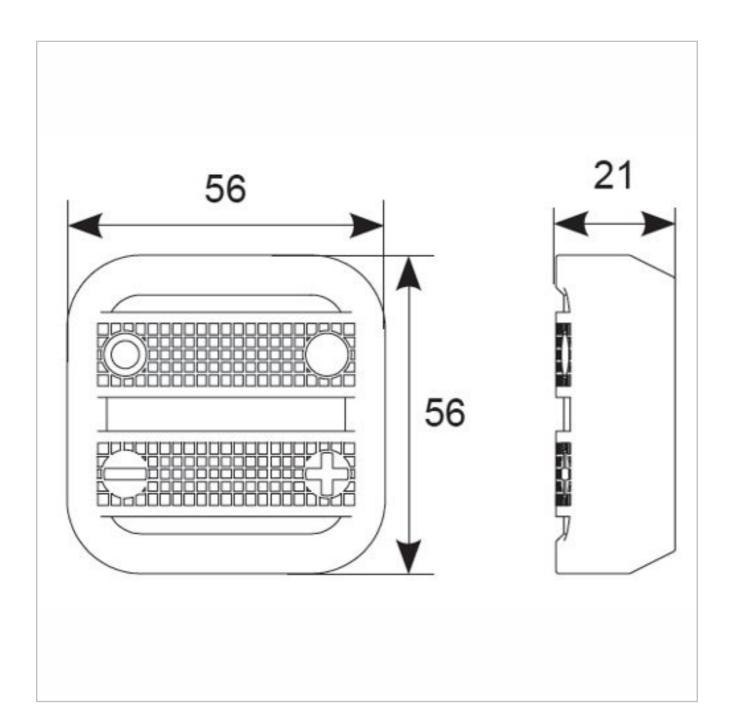

## **General Information**

| Colour / Finish                | Grey     |
|--------------------------------|----------|
| IP Rating                      | IP65     |
| Class Protection               | 1        |
| Internal / External            | External |
| Surface / Recessed / Suspended | Surface  |
| CE Mark                        | Yes      |
| Width (mm)                     | 56       |
| Height (mm)                    | 56       |
| Depth (mm)                     | 21       |
|                                |          |