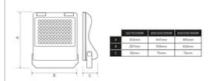

E: sales@belllighitng.co.uk

T: 01924 893380

Frequency (Hz) 50/60 Energy Consumption 132

(kWh/1000h)

IP Rating IP66

**Dimensions** 

Height 495 mm
Width 417 mm
Bell\_Depth 75 mm

Individual Product Weight (no 6.4 kg

packaging)

**Packaging** 

Single Carton Weight 7.1 kg
Single Carton Height 52.5 cm
Single Carton Width 45 cm
Single Carton Depth 11.5 cm

E: sales@belllighitng.co.uk

T: 01924 893380