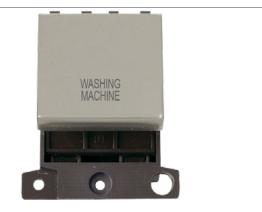

## Product Code: MD022PN-WM

Description: 20A Double Pole Switch Module

## **General Information**

| Dimensions              | 41mm (W) x 52.5mm (H) x 22mm (D)                                                                                                                                                                                                           |
|-------------------------|--------------------------------------------------------------------------------------------------------------------------------------------------------------------------------------------------------------------------------------------|
| Aperture Dimensions     | 32mm (W) x 31.5mm (H)                                                                                                                                                                                                                      |
| Finish                  | Pearl Nickel                                                                                                                                                                                                                               |
| Materials               | Rocker Switch: Urea<br>Rear Housing: Nylon<br>Switch Cover: Stainless Steel<br>Terminals: Brass<br>Terminal Screws: Steel & Yellow Passivated<br>Contacts: Silver "on-lay" Copper / Brass<br>Internal Busbars: Formed Pressed Brass        |
| Maximum Voltage         | 250V 50Hz                                                                                                                                                                                                                                  |
| Load Rating             | 20A                                                                                                                                                                                                                                        |
| Terminal Size           | 4.4mmø                                                                                                                                                                                                                                     |
| Terminal Torque         | 1.2Nm                                                                                                                                                                                                                                      |
| Terminal Capacity       | 4 x 1.5mm <sup>2</sup> or 2 x 2.5mm <sup>2</sup>                                                                                                                                                                                           |
| Product Markings        | Washing Machine                                                                                                                                                                                                                            |
| Back Box Depth          | Dependent On Plate Used                                                                                                                                                                                                                    |
| Operational Temperature | -5°C to +40°C                                                                                                                                                                                                                              |
| Warranty                | 10 Years                                                                                                                                                                                                                                   |
| Standards               | BS EN 60669-1:1999 +A1:2002 +A2:2008                                                                                                                                                                                                       |
| Additional Information  | Ensure that the mains supply is isolated before commencing installation and refer to the circuit diagram with the relevant product.<br>Bare earth cables must always be covered with appropriate sleeving and wired to the earth terminal. |
|                         |                                                                                                                                                                                                                                            |