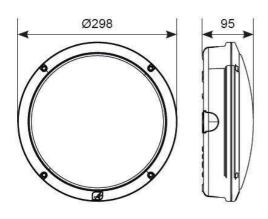

Belfast: +44 (0) 2890 773750

Warrington: +44 (0) 1942 433333

| TECHNICAL INFORMATION          |               |  |
|--------------------------------|---------------|--|
| Light Source                   | LED           |  |
| Colour / Finish                | Graphite      |  |
| IP Rating                      | IP66          |  |
| Class Protection               | 1             |  |
| Internal / External            | External      |  |
| Surface / Recessed / Suspended | Ceiling, Wall |  |
| Lumen Depreciation             | L70 60,000h   |  |
| Warranty (Years)               | 5             |  |
| CE Mark                        | Yes           |  |
| Diameter                       | 298 mm        |  |
| Emergency Output Duration      | 3 Hr          |  |