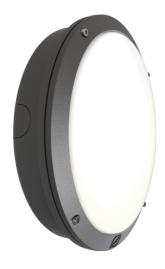

## PRODUCT FEATURES

- IP66 rated die-cast aluminium wall light with opal polycarbonate diffuser suitable for education, commercial and industrial applications
- One product with integral switches for multi-wattage and selectable CCT options
- Powered by Tridonic

- Tamper-proof stainless steel allen key screws
- Non-dimmable

|                                | GENERAL INFORMATION      |
|--------------------------------|--------------------------|
| Wattage                        | 18W - 27W                |
| Lumens Delivered               | 2500lm - 3500lm (4000K)  |
| Lm/W                           | 134lm/W - 127lm/W(4000K) |
| Beam Angle                     | 110                      |
| CRI                            | 80                       |
| ССТ                            | 3000/4000K               |
| Input                          | 220/240V                 |
| Operating Temp                 | 0°C - 40°C               |
| SDCM                           | 5                        |
| Product Weight without Packagi | <b>ng</b> 2.254 kg       |