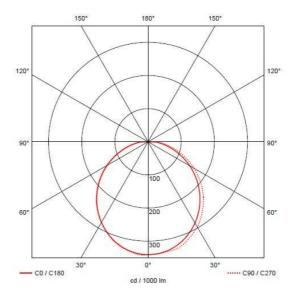

- Tamper-proof stainless steel allen key screws
- Non-dimmable

|                                | GENERAL INFORMATION      |
|--------------------------------|--------------------------|
| Wattage                        | 18W - 27W                |
| Lumens Delivered               | 2500lm - 3500lm (4000K)  |
| Lm/W                           | 134lm/W - 127lm/W(4000K) |
| Beam Angle                     | 110                      |
| CRI                            | 80                       |
| ССТ                            | 3000/4000K               |
| Input                          | 220/240V                 |
| Operating Temp                 | 0°C - 40°C               |
| SDCM                           | 5                        |
| Product Weight without Packagi | <b>ng</b> 2.254 kg       |