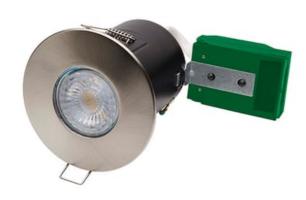

## Firestay Guardian Non Integrated Fixed Downlight - No Bezel

The Firestay Guardian Non Integrated Downlight gives you the freedom to choose your lamp and bezel without the need to replace the complete fitting. Available as Fixed, Centre Tilt & IP65 Showerlight with a choice of finishes and accessories.

- Firestay Certification: 30, 60 and 90 minute solid joist ceilings, 30 minute I-Joist ceiling systems
- Part B/C/E compliant
- Suitable for 240V lamps (GU10 lamp holder included)
- Loop in/out terminals for speed of installation
- Die-cast aluminium body