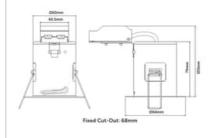

## Firestay Guardian Non Integrated Fixed Downlight - No Bezel





The Firestay Guardian Non Integrated Downlight gives you the freedom to choose your lamp and bezel without the need to replace the complete fitting. Available as Fixed, Centre Tilt & IP65 Showerlight with a choice of finishes and accessories.

- Firestay Certification: 30, 60 and 90 minute solid joist ceilings, 30 minute I-Joist ceiling systems
- Part B/C/E compliant
- Suitable for 240V lamps (GU10 lamp holder included)
- Loop in/out terminals for speed of installation
- Die-cast aluminium body

## Codes

Commodity Code 9405423990 EAN 5013588115306

## **Dimensions**

Downlight Cut Out (mm) 68
Height 79 mm
Diameter 84 mm

## **Packaging**

Outer Box Qty 20

E: sales@belllighitng.co.uk

T: 01924 893380