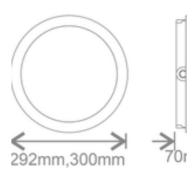

### Datasheet







### Ossa

# 379mm Brass trim for Ossa bulkhead with optional backlight rings (red/green/blue)

Kosnic's IP65 LED bulkhead is perfect for Kosnic's K2D standard and sensor LED lamps. The bulkhead includes an emergency option and offers a low maintenance and robust solution to lighting in all areas where a practical lighting solution is required. The bulkhead may be used as a simple utility style bulkhead without a trim or can be enhanced with one of the decorative trims to give a higher aesthetic appeal where required. Optional backlight rings are supplied with the 379mm trims but do not have to be used. Supplied with small white trim as standard.

**KBHC9-TBAS-L** 



W: www.kosnic.com E: sales@kosnic.com T: 0845 838 6851

## Datasheet



#### **Specification**

Rated Power (W) n/a

**Lig