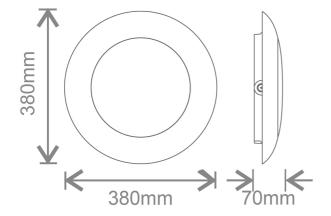

klight rings (red/green/blue)

Kosnic's IP65 LED bulkhead is perfect for Kosnic's K2D standard and sensor LED lamps. The bulkhead includes an emergency option and offers a low maintenance and robust solution to lighting in all areas where a practical lighting solution is required. The bulkhead may be used as a simple utility style bulkhead without a trim or can be enhanced with one of the decorative trims to give a higher aesthetic appeal where required. Optional backlight rings are supplied with the 379mm trims but do not have to be used. Supplied with small white trim as standard.

**KBHC9-TBAS-L** 



W: www.kosnic.com E: sales@kosnic.com T: 0845 838 6851

## Datasheet



#### **Specification**

Rated Power (W) n/a

**Light Source Specification** 

CCT n/a

#### **Technical Drawings**