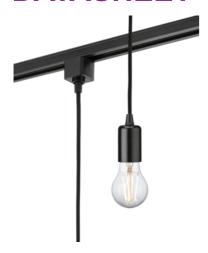

## **TRK8270BK**

230V 1.8M E27 Contemporary Track Pendant - Black

www.mlaccessories.co.uk

| MLA PART CODE                            | TRK8270BK                                                 |
|------------------------------------------|-----------------------------------------------------------|
| DESCRIPTION                              | 230V 1.8M E27 Contemporary Track Pendant - Black          |
| NET WEIGHT (KG)                          | 0.2                                                       |
| FINISH                                   | Black                                                     |
| DIMENSIONS (MM)                          | Diameter - 40<br>Length - 1800<br>Overall Height - 1907.5 |
| CONSTRUCTION                             | Construction - Steel Construction 2 - & polycarbonate     |
| CLASS                                    | I                                                         |
| IP RATING                                | IP20                                                      |
| MAX. WATTAGE (W)                         | 60                                                        |
| LAMP TECHNOLOGY                          | Halogen / LED Compatible                                  |
| LAMP BASE                                | E27                                                       |
| LAMP INCLUDED                            | No                                                        |
| LED COMPATIBLE                           | Yes                                                       |
| DIMMABLE                                 | Lamp dependent                                            |
| INPUT VOLTAGE                            | 230V 50Hz                                                 |
| WARRANTY                                 | 2year(s)                                                  |
| MANUFACTURED IN ACCORDANCE WITH          | BS EN 60598                                               |
| ORIGIN OF MANUFACTURE                    | China                                                     |
| DECLARATION OF CONFORMITY (HELD ON FILE) | Yes                                                       |
| EAN                                      | 5056270828405                                             |