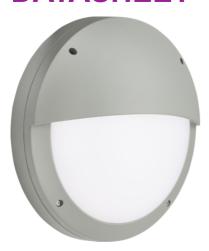

## SHE2GP

230V IP65 18W LED Eyelid Bulkhead CCT with Daylight Sensor Grey

www.mlaccessories.co.uk

| MLA PART CODE                 | SHE2GP                                                          |
|-------------------------------|-----------------------------------------------------------------|
| DESCRIPTION                   | 230V IP65 18W LED Eyelid Bulkhead CCT with Daylight Sensor Grey |
| NET WEIGHT (KG)               | 2.475                                                           |
| FINISH                        | Grey                                                            |
| DIFFUSER                      | Opal                                                            |
| DIMENSIONS (MM)               | Diameter - 360<br>Projection - 94                               |
| CONSTRUCTION                  | Construction - Die-cast aluminium                               |
| CLASS                         | I                                                               |
| IP RATING                     | IP65                                                            |
| IK RATING                     | IK10                                                            |
| WATTAGE (W)                   | 18                                                              |
| LAMP TECHNOLOGY               | SMD LED                                                         |
| LUMENS (LM)                   | 1020/1080/1090                                                  |
| LUMENS LIGHT SOURCE ONLY (LM) | 3000                                                            |
| LUMEN TOLERANCE               | 5%                                                              |
| EFFICACY (LM/W)               | 153.2                                                           |
| CIRCUIT WATTAGE (W)           | 19.3                                                            |
| ССТ                           | 3000/4000/6000K                                                 |
| CRI                           | >85                                                             |
| SDCM                          | <6                                                              |
| RUNNING CURRENT (A)           | 0.09                                                            |
| DISPLACEMENT FACTOR           | >0.7                                                            |
| SVM                           | 0.005                                                           |
| PST-LM                        | 0.12                                                            |
| BEAM ANGLE (DEGREES)          | 110                                                             |
| LIFE SPAN (HRS)               | 50,000                                                          |
| L70B50 LIFESPAN (HRS)         | 50,000                                                          |
| LED COMPATIBLE                | Yes                                                             |