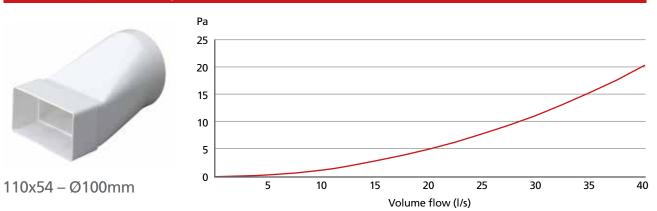

## In-line Adapter, Rectangular to Round (110x54 – Ø100mm)

| Resistance data in Pascals (Pa) |        |         |                      |             |               |          |                 |                |                 |  |
|---------------------------------|--------|---------|----------------------|-------------|---------------|----------|-----------------|----------------|-----------------|--|
| @5l/s                           |        | @10l/s  | @15l/s               | @20l/s      | @25l/s        | @3       | 30l/s           | @35l/s         | @40l/s          |  |
| 0.3                             |        | 1.3     | 3.0                  | 5.2         | 8.0           | 1        | 1.4             | 15.9           | 20.6            |  |
| Code Size Des                   |        |         | Description          |             | Connection Ma | Material | Material Colour | Fire Standards | Manufactured to |  |
|                                 | From   | To (mm) |                      |             |               |          |                 |                |                 |  |
| DD070                           | 110x54 | Ø100    | In-line Adapter Rect | Female/Duct | PVC           | White    | UL94HB          | ISO9001        |                 |  |