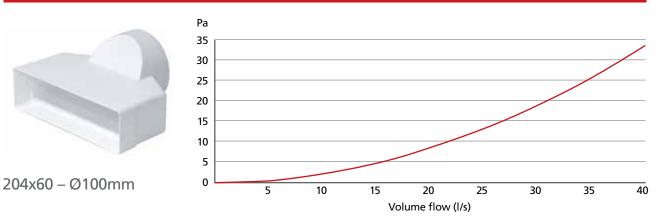

## In-line Adapter, Rectangular to Round (204x60 – Ø100mm)

| Resistance data in Pascals (Pa) |        |        |        |        |        |        |        |  |  |  |
|---------------------------------|--------|--------|--------|--------|--------|--------|--------|--|--|--|
| @5l/s                           | @10l/s | @15l/s | @20l/s | @25l/s | @30l/s | @35l/s | @40l/s |  |  |  |
| 0.5                             | 2.2    | 4.8    | 8.6    | 13.4   | 18.9   | 25.8   | 33.9   |  |  |  |

| Code  | Size                        |         | Description                         | Connection | Material | Colour | Fire Standards | Manufactured to |
|-------|-----------------------------|---------|-------------------------------------|------------|----------|--------|----------------|-----------------|
|       | From                        | To (mm) |                                     |            |          |        |                |                 |
| DD073 | 204x60 (to single airbrick) |         | In-line Adapter Rectangular – Round | Duct/Male  | PVC      | White  | UL94HB         | ISO9001         |