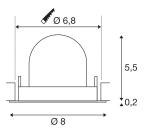

## **TECHNICAL DATA**

| Item no.                          | 1005832                 |
|-----------------------------------|-------------------------|
| Number of different light outlets | 1                       |
| Rotating or tilting               | rotary bar and tiltable |
| Assembly                          | Recessed                |
| Assembly details                  | Ceiling                 |
| Secondary power / voltage         | 200 mA                  |
| Safety class                      | III                     |
| Wattage                           | 7 W                     |
| Lumen                             | 730 lm                  |
| Colour temperature                | 3000 Kelvin             |
| Beam angle                        | 20 °                    |
| Color                             | black                   |
| CRI                               | 90                      |
| UGR≤                              | 16                      |
| LXXBXX data                       | L80B50                  |
| Risk Group                        | 1                       |
| Height                            | 5.7 cm                  |
| Diameter                          | 8 cm                    |
| Net weight                        | 0.13 kg                 |
| Gross weight                      | 0.15 kg                 |
| Shape of cut-out                  | round                   |
| Installation depth                | 8 cm                    |
|                                   |                         |

| Installation diameter | 6.8 cm |
|-----------------------|--------|
| BIG WHITE Page        | 49     |