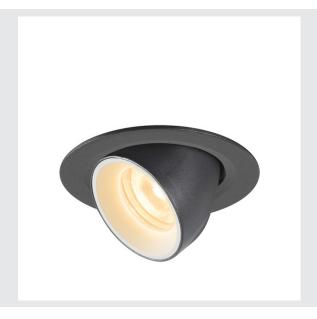

## **NUMINOS® GIMBLE XS**

black / white recessed ceiling light, 3000K  $20^{\circ}\,$ 

The NUMINOS light system from SLV combines technology, design and functionality like no other. This way, you can experience a thousand lighting design possibilities with a variety of downlights and spotlights. Also with the NUMINOS® GIMBLE XS recessed ceiling light, which convinces with the best workmanship and lighting quality. Ideal for unobtrusive, modern and space-saving lighting that draws the focus to objects or the room. Installation is then done in no time at all. When to choose NUMINOS from SLV – modular diversity awaits you.

## **TECHNICAL DATA**

| Item no.                          | 1005832                 |
|-----------------------------------|-------------------------|
| Number of different light outlets | 1                       |
| Rotating or tilting               | rotary bar and tiltable |
| Assembly                          | Recessed                |
| Assembly details                  | Ceiling                 |
| Secondary power / voltage         | 200 mA                  |
| Safety class                      | III                     |
| Wattage                           | 7 W                     |
| Lumen                             | 730 lm                  |
| Colour temperature                | 3000 Kelvin             |
| Beam angle                        | 20 °                    |
| Color                             | black                   |
| CRI                               | 90                      |
| UGR≤                              | 16                      |
| LXXBXX data                       | L80B50                  |
| Risk Group                        | 1                       |
| Height                            | 5.7 cm                  |
| Diameter                          | 8 cm                    |
| Net weight                        | 0.13 kg                 |
| Gross weight                      | 0.15 kg                 |
| Shape of cut-out                  | round                   |
| Installation depth                | 8 cm                    |
|                                   |                         |