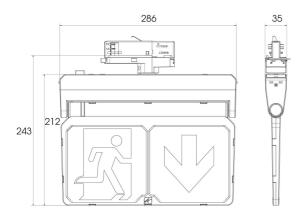

## Adler Exit Sign

Adler Three Circuit Exit Sign Maintained / Non Mantained Black Code: AADL/P3/3M/B