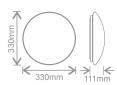

#### **Dimensions**

KBHC13-TWHT

| Order Code  | Description                                                                   |
|-------------|-------------------------------------------------------------------------------|
| KBHDDC11S44 | IP44 twist & lock bulkhead, 260mm diameter                                    |
| KBHDDC12S44 | IP44 twist & lock bulkhead, 330mm diameter                                    |
| KBHDDC13S44 | IP44 twist & lock bulkhead, 380mm diameter (450mm diameter with clip-on ring) |