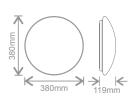

#### **Dimensions**

KBHC13-TWHT

| Order Code  | Description                                                                   |
|-------------|-------------------------------------------------------------------------------|
| KBHDDC11S44 | IP44 twist & lock bulkhead, 260mm diameter                                    |
| KBHDDC12S44 | IP44 twist & lock bulkhead, 330mm diameter                                    |
| KBHDDC13S44 | IP44 twist & lock bulkhead, 380mm diameter (450mm diameter with clip-on ring) |