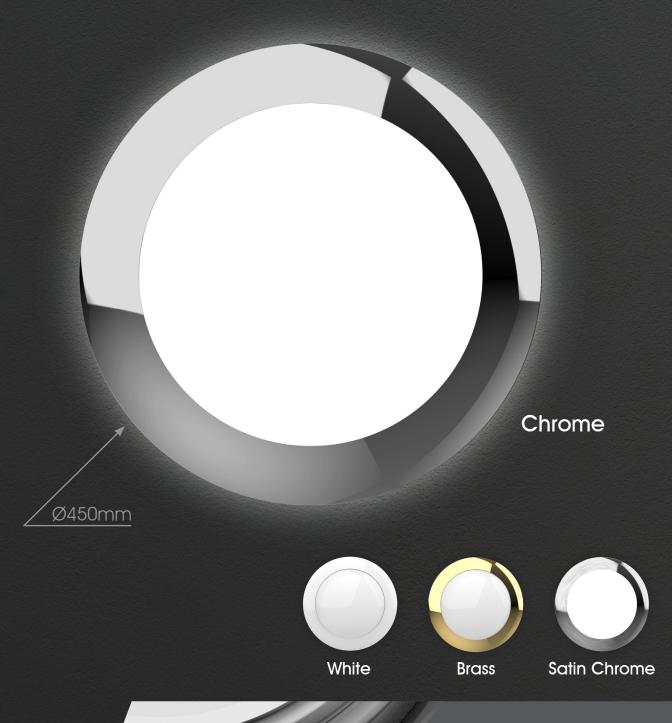

# Pico-i with Decorative Rings

# **Detachable Rings**with Metallic Finishings & White Back-light

A range of decorative clip-on ring with various finishes are now available for the 18W Pico-i and the large Pico surface luminaire

## Clip-on rings (for KBHDDC13S44)

| Order Code | KBHC13-TCHM | KBHC13-TSCH | KBHC13-TBAS | KBHC13-TWHT |
|------------|-------------|-------------|-------------|-------------|
|------------|-------------|-------------|-------------|-------------|