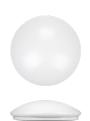

# Twist & lock fast-fit bulkhead for LED DD Lamps

- Twist & lock fast installation
- IP44
- Optional plug-in Emergency module

Plug-in emergency

Modular design

Chrome KBHC13-TCHM

Satin Chrome KBHC13-TSCH

KBHC13-TBAS

KBHC13-TWHT

| Order Code  | Description                                                                   |
|-------------|-------------------------------------------------------------------------------|
| KBHDDC11S44 | IP44 twist & lock bulkhead, 260mm diameter                                    |
| KBHDDC12S44 | IP44 twist & lock bulkhead, 330mm diameter                                    |
| KBHDDC13S44 | IP44 twist & lock bulkhead, 380mm diameter (450mm diameter with clip-on ring) |