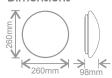

#### **Dimensions**

KBHC13-TWHT

| Order Code  | Description                                                                   |
|-------------|-------------------------------------------------------------------------------|
| KBHDDC11S44 | IP44 twist & lock bulkhead, 260mm diameter                                    |
| KBHDDC12S44 | IP44 twist & lock bulkhead, 330mm diameter                                    |
| KBHDDC13S44 | IP44 twist & lock bulkhead, 380mm diameter (450mm diameter with clip-on ring) |