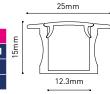

## Heat Sink - 8mm & 10mm

1 Metre long Aluminium heat sink used to dissipate heat when using LED tapes

|          | 30.6mm |       |
|----------|--------|-------|
|          |        | 9.6mm |
| VARIABLE | 23.4n  | nm    |
|          |        |       |