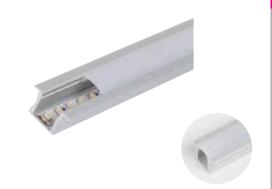

## JSR Profile

- Deep recessed Aluminium profile
- Fits 12mm wide LED tape
- Frosted diffuser available (sold separately)
- End caps available
- Stocked in 2.5m lengths

| FINISH    |
|-----------|
| ALUMINIUM |
| BLACK     |
| FROSTED   |
| -         |
| -         |
| BLACK     |
|           |