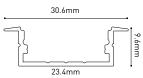

## Heat Sink - 8mm & 10mm

1 Metre long Aluminium heat sink used to dissipate heat when using LED tapes

|          | 30.6mm |       |
|----------|--------|-------|
|          |        | 9.6mm |
| VARIABLE | 23.4n  | nm    |
|          |        |       |