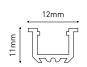

## **JRW Wide Recessed Profile**

- Wide recessed Aluminium profile
- Fits 17mm wide LED tape
- Frosted diffuser available (sold separately)
- End caps available
- Stocked in 2.5m lengths