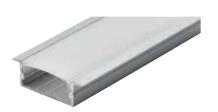

## **JRW Wide Recessed Profile**

- Wide recessed Aluminium profile
- Fits 17mm wide LED tape
- Frosted diffuser available (sold separately)
- End caps available
- Stocked in 2.5m lengths