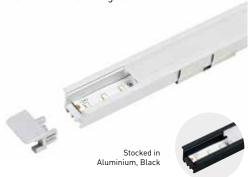

## **JNR Narrow Recessed Profile**

- Narrow recessed Aluminium profile
- Fits 10mm wide LED tape
- Frosted diffuser available (sold separately)
- End caps available
- Stocked in 2.5m lengths