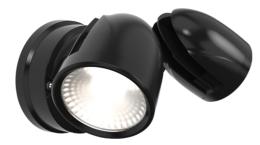

## Zeker

Zeker CCT Security Light Black Code: AZEKER/BL

## PRODUCT FEATURES

- Flexible, compact and economic aluminium LED twin head floodlight suitable for residential
  applications
- Selectable CCT between 3000K, 4000K and 6000K
- Non-dimmable

| GENER                            | AL INFORMATION  |
|----------------------------------|-----------------|
| Wattage                          | 25W             |
| Lumens Delivered                 | 2600lm (4000K)  |
| Lm/W                             | 106lm/W (4000K) |
| Beam Angle                       | 90              |
| CRI                              | 80              |
| ССТ                              | 3000/4000/6000K |
| Input                            | 220/240V        |
| Operating Temp                   | -20°C - 45°C    |
| SDCM                             | 6               |
| UGR                              | 30              |
| Product Weight without Packaging | 0.952 kg        |

| TECHNICAL INFORMATION          |                     |  |
|--------------------------------|---------------------|--|
| Light Source                   | LED                 |  |
| Colour / Finish                | Black               |  |
| IP Rating                      | IP65                |  |
| Class Protection               | 1                   |  |
| Internal / External            | Internal / External |  |
| Surface / Recessed / Suspended | Wall                |  |
| Lumen Depreciation             | L70 54,000h         |  |
| Warranty (Years)               | 3                   |  |
| CE Mark                        | Yes                 |  |
| Height                         | 131 mm              |  |

Twin adjustable heads provide greater flexibility and coverage

• PIR versions complete with 8hr manual override facility

www.ansell-lighting.com

Belfast: +44 (0) 2890 773750 Warrington: +44 (0) 1942 433333