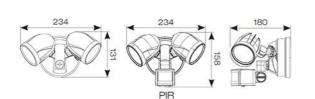

| TECHNICAL INFORMATION          |                     |  |
|--------------------------------|---------------------|--|
| Light Source                   | LED                 |  |
| Colour / Finish                | Black               |  |
| IP Rating                      | IP65                |  |
| Class Protection               | 1                   |  |
| Internal / External            | Internal / External |  |
| Surface / Recessed / Suspended | Wall                |  |
| Lumen Depreciation             | L70 54,000h         |  |
| Warranty (Years)               | 3                   |  |
| CE Mark                        | Yes                 |  |
| Height                         | 131 mm              |  |

Twin adjustable heads provide greater flexibility and coverage

• PIR versions complete with 8hr manual override facility

www.ansell-lighting.com

Belfast: +44 (0) 2890 773750 Warrington: +44 (0) 1942 433333