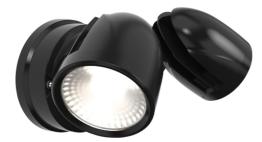

## Zeker

Zeker CCT Security Light Black Code: AZEKER/BL

## PRODUCT FEATURES

- Flexible, compact and economic aluminium LED twin head floodlight suitable for residential
  applications
- Selectable CCT between 3000K, 4000K and 6000K
- Non-dimmable

| GENER                            | AL INFORMATION  |
|----------------------------------|-----------------|
| Wattage                          | 25W             |
| Lumens Delivered                 | 2600lm (4000K)  |
| Lm/W                             | 106lm/W (4000K) |
| Beam Angle                       | 90              |
| CRI                              | 80              |
| ССТ                              | 3000/4000/6000K |
| Input                            | 220/240V        |
| Operating Temp                   | -20°C - 45°C    |
| SDCM                             | 6               |
| UGR                              | 30              |
| Product Weight without Packaging | 0.952 kg        |

| TECHNICAL INFORMATION          |                     |  |
|--------------------------------|---------------------|--|
| Light Source                   | LED                 |  |
| Colour / Finish                | Black               |  |
| IP Rating                      | IP65                |  |
| Class Protection               | 1                   |  |
| Internal / External            | Internal / External |  |
| Surface / Recessed / Suspended | Wall                |  |
| Lumen Depreciation             | L70 54,000h         |  |
| Warranty (Years)               | 3                   |  |
| CE Mark                        | Yes                 |  |
| Height                         | 131 mm              |  |

Twin adjustable heads provide greater flexibility and coverage

• PIR versions complete with 8hr manual override facility

www.ansell-lighting.com

Belfast: +44 (0) 2890 773750 Warrington: +44 (0) 1942 433333