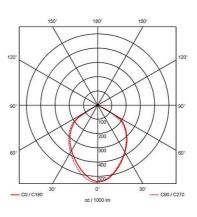

## PRODUCT FEATURES

- Flexible, compact and economic aluminium LED twin head floodlight suitable for residential
  applications
- Selectable CCT between 3000K, 4000K and 6000K
- Non-dimmable

| GENER                            | AL INFORMATION  |
|----------------------------------|-----------------|
| Wattage                          | 25W             |
| Lumens Delivered                 | 2600lm (4000K)  |
| Lm/W                             | 106lm/W (4000K) |
| Beam Angle                       | 90              |
| CRI                              | 80              |
| ССТ                              | 3000/4000/6000K |
| Input                            | 220/240V        |
| Operating Temp                   | -20°C - 45°C    |
| SDCM                             | 6               |
| UGR                              | 30              |
| Product Weight without Packaging | 0.952 kg        |