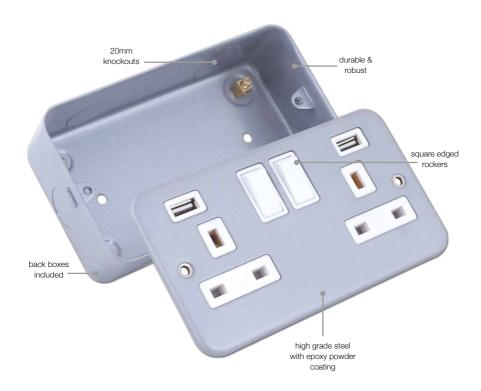

Selectric Metal Clad can stand up to the wear and tear of everyday life. This makes them ideal for factories, garages, workshops etc. where there's a need for more robust accessories.

- · High grade steel with aluminium epoxy powder coating.
- · 20mm knockouts.
- · Back boxes included with all plates.
- · Durable and robust.
- · ASTA approval on many items in the Metal Clad range.
- Up to 15 years guarantee.
- Metal Clad products are also available in the GRID360 range and the Euro Media range
  offering thousands of possible switch combinations.