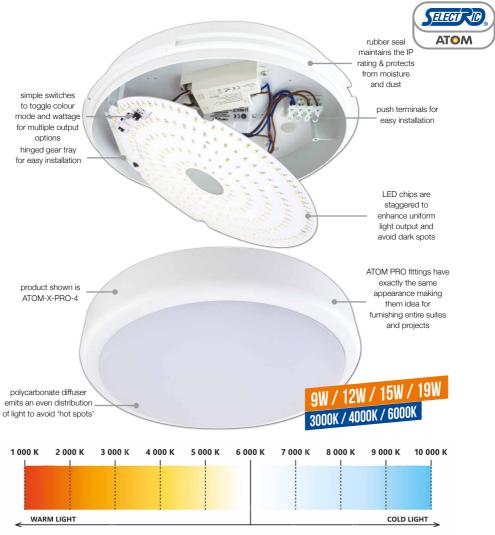

Selectric introduces our range of ATOM LED Bulkheads. All our LED bulkheads can be mounted on walls or ceilings to give ultimate versatility. Our fittings are designed with anti-glare diffusers that emit a full and even light beam. Some bulkheads also feature a hinged gear tray for fast installation.

Lighting environments can be personalized on ATOM PRO fittings by selecting from three colour temperatures and four wattages, offering a range of options to suit individual preferences and needs. This allows for flexibility in creating the desired ambiance and functionality in any space. Whether it's a warm, cozy atmosphere or a bright, vibrant setting, users can easily customize their lighting experience to match their specific requirements.

- Up to 50,000 hours guaranteed.
- 3000K / 4000K / 6000K colour temperatures.
- Various sizes available.
- Emergency & sensor options available
- Up to IP65 rated
- 2 Year battery warranty on emergency items