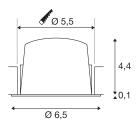

## **TECHNICAL DATA**

| ltem no.                    | 1005526       |
|-----------------------------|---------------|
| IP Code                     | IP 20 / IP 44 |
| Impact resistance class     | IK 02         |
| Impact resistance           | 0.2 Joule     |
| Assembly                    | Recessed      |
| Assembly details            | Ceiling       |
| Secondary power / voltage   | 200 mA        |
| Safety class                | 111           |
| Wattage                     | 7 W           |
| Minimum ambient temperature | -20 °C        |
| Maximum ambient temperature | 40 °C         |
| Lumen                       | 700 lm        |
| Colour temperature          | 3000 Kelvin   |
| Beam angle                  | 20 °          |
| Color                       | white         |
| CRI                         | 90            |
| UGR≤                        | 16            |
| LXXBXX data                 | L80B50        |
| Service life                | 50000 h       |
| Risk Group                  | 2             |
| Height                      | 4.5 cm        |
| Diameter                    | 6.5 cm        |
|                             |               |

| Net weight            | 0.115 kg |
|-----------------------|----------|
| Gross weight          | 0.135 kg |
| Shape of cut-out      | round    |
| Installation depth    | 11 cm    |
| Installation diameter | 5.5 cm   |
| BIG WHITE Page        | 29       |