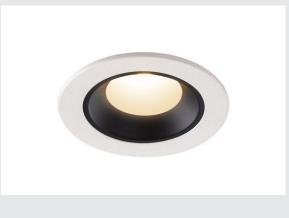

## NUMINOS® XS

## white / black recessed ceiling light, 3000K $20^\circ$

NUMINOS is the perfectly coordinated light system from SLV that combines function, design and technology. The different downlights and spotlights make a thousand lighting design options possible. Like with the NUMINOS® XS recessed ceiling light, which impresses with its high-quality workmanship and light. In this way, you can create discreet, modern and space-saving lighting that draws the focus to objects or the room. Installation is then done in no time at all. When do you choose NUMINOS ® from SLV?