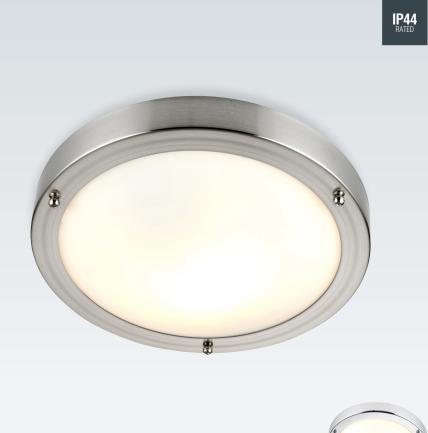

A range of simple flush bathroom lights available as LED or standard, and with a choice of chrome or satin nickel finishes.

Constructed from steel & frosted glass

| CODE  | DESCRIPTION            |            | FINISH       | LAMP                | K    | LM  | LM/W | DIMENSIONS            |
|-------|------------------------|------------|--------------|---------------------|------|-----|------|-----------------------|
| 12421 | Portico flush IP44     | 2.         | Satin nickel | E27 GLS (required)  |      |     |      | Proj: 80mm Dia: 300mm |
| 59850 | Portico flush IP44     | 2.         | Chrome plate | E27 GLS (required)  |      |     |      | Proj: 80mm Dia: 300mm |
| 54675 | Portico LED flush IP44 | <b>3</b> A | Satin nickel | 9W LED module (SMD) | 4000 | 650 | 72   | Proj: 85mm Dia: 300mm |
| 54676 | Portico LED flush IP44 | <b>3</b> A | Chrome plate | 9W LED module (SMD) | 4000 | 650 | 72   | Proj: 85mm Dia: 300mm |