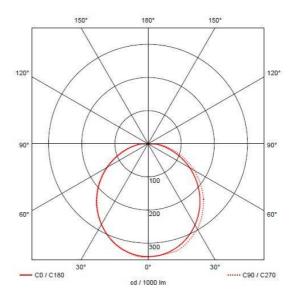

- Tamper-proof stainless steel allen key screws
- Non-dimmable

| GENER                            | RAL INFORMATION          |
|----------------------------------|--------------------------|
| Wattage                          | 18W - 27W                |
| Lumens Delivered                 | 2500lm - 3500lm (4000K)  |
| Lm/W                             | 134lm/W - 127lm/W(4000K) |
| Beam Angle                       | 110                      |
| CRI                              | 80                       |
| CCT                              | 3000/4000K               |
| Input                            | 220/240V                 |
| Operating Temp                   | 0°C - 40°C               |
| SDCM                             | 5                        |
| Product Weight without Packaging | 2.25 kg                  |
|                                  |                          |