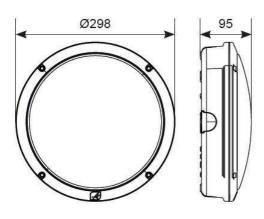

Belfast: +44 (0) 2890 773750

Warrington: +44 (0) 1942 433333

| TECHNICAL INFORMATION          |               |  |
|--------------------------------|---------------|--|
| Light Source                   | LED           |  |
| Colour / Finish                | Graphite      |  |
| IP Rating                      | IP66          |  |
| Class Protection               | 1             |  |
| Internal / External            | External      |  |
| Surface / Recessed / Suspended | Ceiling, Wall |  |
| Lumen Depreciation             | L70 60,000h   |  |
| Warranty (Years)               | 5             |  |
| CE Mark                        | Yes           |  |
| Diameter                       | 298 mm        |  |
| Emergency Output Duration      | 3 Hr          |  |