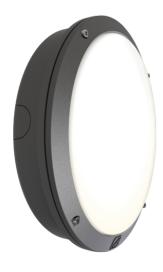

## Nappa

Nappa CCT Multi Wattage Microwave Sensor Emergency Self-Test Photocell Grey Code: ANAPLED/G/MWS/SM3/PC

## PRODUCT FEATURES

- IP66 rated die-cast aluminium wall light with opal polycarbonate diffuser suitable for education, commercial and industrial applications
- One product with integral switches for multi-wattage and selectable CCT options
- Powered by Tridonic