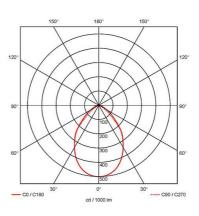

| GENER                            | RAL INFORMATION           |
|----------------------------------|---------------------------|
| Wattage                          | 20W - 33W                 |
| Lumens Delivered                 | 2800lm - 4500lm (4000K )  |
| Lm/W                             | 1411m/w - 1351m/W (4000K) |
| Beam Angle                       | 110                       |
| CRI                              | 80                        |
| ССТ                              | 4000/6500K                |
| Input                            | 220/240V                  |
| Operating Temp                   | -20°C - 50°C              |
| SDCM                             | 3                         |
| UGR                              | 17                        |
| Cut-Out Size                     | 577x577mm Max Depth 70mm  |
| Product Weight without Packaging | 8.31 kg                   |
|                                  |                           |