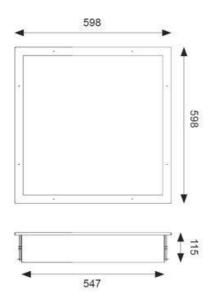

| GENER                            | RAL INFORMATION           |
|----------------------------------|---------------------------|
| Wattage                          | 20W - 33W                 |
| Lumens Delivered                 | 2800lm - 4500lm (4000K )  |
| Lm/W                             | 1411m/w - 1351m/W (4000K) |
| Beam Angle                       | 110                       |
| CRI                              | 80                        |
| ССТ                              | 4000/6500K                |
| Input                            | 220/240V                  |
| Operating Temp                   | -20°C - 50°C              |
| SDCM                             | 3                         |
| UGR                              | 17                        |
| Cut-Out Size                     | 577x577mm Max Depth 70mm  |
| Product Weight without Packaging | 8.31 kg                   |
|                                  |                           |

| TECHNICAL                      | INFORMATION |
|--------------------------------|-------------|
| Light Source                   | LED         |
| Colour / Finish                | White       |
| IP Rating                      | IP65        |
| Class Protection               | 1           |
| Internal / External            | Internal    |
| Surface / Recessed / Suspended | Recessed    |
| Lumen Depreciation             | L70 80,000h |
| Warranty (Years)               | 5           |
| CE Mark                        | Yes         |
| Height                         | 115 mm      |