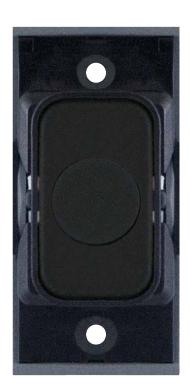

## Data Sheet : SGRID360-443

| Code                  | SGRID360-443                                                                                                                                                                                                                                                                                                                                                            |
|-----------------------|-------------------------------------------------------------------------------------------------------------------------------------------------------------------------------------------------------------------------------------------------------------------------------------------------------------------------------------------------------------------------|
| Description           | Grid switch module - 20A cable outlet                                                                                                                                                                                                                                                                                                                                   |
| Size                  | 51mm x 24mm                                                                                                                                                                                                                                                                                                                                                             |
| Range                 | GRID360                                                                                                                                                                                                                                                                                                                                                                 |
| Colour                | Matt black black insert                                                                                                                                                                                                                                                                                                                                                 |
| Material              | Premium grade steel                                                                                                                                                                                                                                                                                                                                                     |
| Included              | M3.5 fixing screws                                                                                                                                                                                                                                                                                                                                                      |
| Weight                | 0.018kg                                                                                                                                                                                                                                                                                                                                                                 |
| Inner Carton Quantity | 20                                                                                                                                                                                                                                                                                                                                                                      |
| Inner Carton Weight   | 0.36kg                                                                                                                                                                                                                                                                                                                                                                  |
| Guarantee             | 5 years                                                                                                                                                                                                                                                                                                                                                                 |
| Barcode               | 5025117023099                                                                                                                                                                                                                                                                                                                                                           |
| Commodity Code        | 85369085                                                                                                                                                                                                                                                                                                                                                                |
| Standards             | BS 5733                                                                                                                                                                                                                                                                                                                                                                 |
| Notes                 | <ul> <li>Grid 360 products offer the most versatile option for wiring accessories</li> <li>Easy to install with no need for yokes - modules screw directly into each plate</li> <li>Over 300 items - thousands of combinations possible to suit every need</li> <li>Sixteen plate finishes from 1 gang to 12 gang to compliment all current Selectric ranges</li> </ul> |