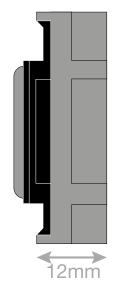

## Data Sheet : SGRID360-443

| Code                  | SGRID360-443                                                                                                                                                                                                                                                                                                                                                            |
|-----------------------|-------------------------------------------------------------------------------------------------------------------------------------------------------------------------------------------------------------------------------------------------------------------------------------------------------------------------------------------------------------------------|
| Description           | Grid switch module - 20A cable outlet                                                                                                                                                                                                                                                                                                                                   |
| Size                  | 51mm x 24mm                                                                                                                                                                                                                                                                                                                                                             |
| Range                 | GRID360                                                                                                                                                                                                                                                                                                                                                                 |
| Colour                | Matt black black insert                                                                                                                                                                                                                                                                                                                                                 |
| Material              | Premium grade steel                                                                                                                                                                                                                                                                                                                                                     |
| Included              | M3.5 fixing screws                                                                                                                                                                                                                                                                                                                                                      |
| Weight                | 0.018kg                                                                                                                                                                                                                                                                                                                                                                 |
| Inner Carton Quantity | 20                                                                                                                                                                                                                                                                                                                                                                      |
| Inner Carton Weight   | 0.36kg                                                                                                                                                                                                                                                                                                                                                                  |
| Guarantee             | 5 years                                                                                                                                                                                                                                                                                                                                                                 |
| Barcode               | 5025117023099                                                                                                                                                                                                                                                                                                                                                           |
| Commodity Code        | 85369085                                                                                                                                                                                                                                                                                                                                                                |
| Standards             | BS 5733                                                                                                                                                                                                                                                                                                                                                                 |
| Notes                 | <ul> <li>Grid 360 products offer the most versatile option for wiring accessories</li> <li>Easy to install with no need for yokes - modules screw directly into each plate</li> <li>Over 300 items - thousands of combinations possible to suit every need</li> <li>Sixteen plate finishes from 1 gang to 12 gang to compliment all current Selectric ranges</li> </ul> |