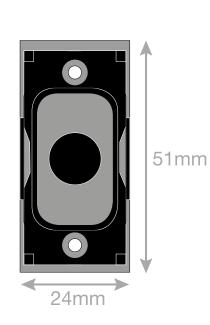

## Data Sheet : SGRID360-443

| Code                  | SGRID360-443                                                                                                                                                                                                                                                                                                                                                            |
|-----------------------|-------------------------------------------------------------------------------------------------------------------------------------------------------------------------------------------------------------------------------------------------------------------------------------------------------------------------------------------------------------------------|
| Description           | Grid switch module - 20A cable outlet                                                                                                                                                                                                                                                                                                                                   |
| Size                  | 51mm x 24mm                                                                                                                                                                                                                                                                                                                                                             |
| Range                 | GRID360                                                                                                                                                                                                                                                                                                                                                                 |
| Colour                | Matt black black insert                                                                                                                                                                                                                                                                                                                                                 |
| Material              | Premium grade steel                                                                                                                                                                                                                                                                                                                                                     |
| Included              | M3.5 fixing screws                                                                                                                                                                                                                                                                                                                                                      |
| Weight                | 0.018kg                                                                                                                                                                                                                                                                                                                                                                 |
| Inner Carton Quantity | 20                                                                                                                                                                                                                                                                                                                                                                      |
| Inner Carton Weight   | 0.36kg                                                                                                                                                                                                                                                                                                                                                                  |
| Guarantee             | 5 years                                                                                                                                                                                                                                                                                                                                                                 |
| Barcode               | 5025117023099                                                                                                                                                                                                                                                                                                                                                           |
| Commodity Code        | 85369085                                                                                                                                                                                                                                                                                                                                                                |
| Standards             | BS 5733                                                                                                                                                                                                                                                                                                                                                                 |
| Notes                 | <ul> <li>Grid 360 products offer the most versatile option for wiring accessories</li> <li>Easy to install with no need for yokes - modules screw directly into each plate</li> <li>Over 300 items - thousands of combinations possible to suit every need</li> <li>Sixteen plate finishes from 1 gang to 12 gang to compliment all current Selectric ranges</li> </ul> |