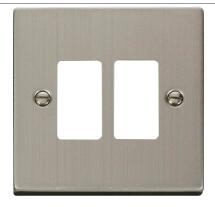

## **Technical Specification**

Product Code: VPSS20402

Description: 2 Gang GridPro® Frontplate

| General Information     |                                                                                                                                                                                                                                                                 |
|-------------------------|-----------------------------------------------------------------------------------------------------------------------------------------------------------------------------------------------------------------------------------------------------------------|
| Dimensions              | 88mm (W) x 88mm (H) x 8mm (D)                                                                                                                                                                                                                                   |
| Dimensions With Gasket  | 91mm (W) x 91mm (H) x 9mm (D)                                                                                                                                                                                                                                   |
| Plate Design & Finish   | Deco Victorian Stainless Steel                                                                                                                                                                                                                                  |
| Gasket Colour           | Supplied With Both Black & White Gasket                                                                                                                                                                                                                         |
| Materials               | Cover Plate: Stainless Steel<br>Insert: Urea<br>Fixing Lugs: Brass                                                                                                                                                                                              |
| Plate Fixing Centres    | 60.3mm                                                                                                                                                                                                                                                          |
| Back Box Depth          | 25mm Minimum                                                                                                                                                                                                                                                    |
| Operational Temperature | -5°C to +40°C                                                                                                                                                                                                                                                   |
| Warranty                | 10 Years                                                                                                                                                                                                                                                        |
| Standards               | BS 5733: 2010                                                                                                                                                                                                                                                   |
|                         |                                                                                                                                                                                                                                                                 |
| Additional Information  | Ensure that the mains supply is isolated before commencing installation and refer to the circuit diagram with the relevant product.<br>Bare earth cables must always be covered with appropriate sleeving and wired to the earth terminal.<br>No yoke required. |