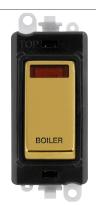

## **General Information**

**Dimensions** 24.5mm (W) x 50mm (H) x 22.5mm (D)

Aperture Dimensions 20mm (W) x 35mm (H)

Module Frame Finish Black

Switch Finish Polished Brass

Laser Etched Legend Boiler

Materials Body & Insert: Nylon

Terminal Size 5mmø
Termination Type Screw
Terminal Torque 1.2Nm

**Terminal Capacity** 3 x 2.5mm<sup>2</sup> or 1 x 4mm<sup>2</sup>

Neon Indicator Yes (Red)
Product Markings Boiler

Back Box Depth Dependent On Plate Used