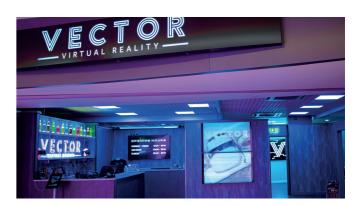

Shallow recess depth

IP40 Protection

Aluminium frame and PC diffuser

Free from electromagnetic interference

Control independently or synchronise

Ideal for office, commercial and retail spaces

**VECTOR VR - NORWICH** 