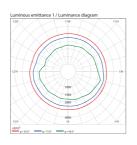

# **SMART CONTROL**

TECHNICAL DATA

DL595-RGBCCT

2700K - 3000K - 3500K - 4000K - 4500K - 5000K - 5500K - 6000K - 6500K

|   | Model         | Power | Input | Luminosity | Material  | Beam | IP   | Dimensions     |
|---|---------------|-------|-------|------------|-----------|------|------|----------------|
| Г | DL595-CCT     | 40W   | 24V   | 3600 lm    | Aluminium | 170° | IP40 | 595mm x 595mm  |
|   | DL595-RGBCCT  | 40W   | 24V   | 3320 lm    | Aluminium | 170° | IP40 | 595mm x 595mm  |
|   | DL1260-CCT    | 60W   | 24V   | 5540 lm    | Aluminium | 170° | IP40 | 1150mm x 595mm |
|   | DL1260-RGBCCT | 60W   | 24V   | 4980 lm    | Aluminium | 170° | IP40 | 1150mm x 595mm |
|   |               |       |       |            |           |      |      |                |