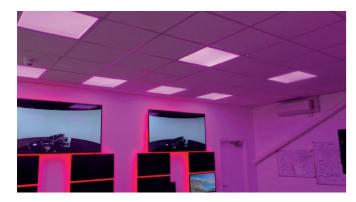

#### **SMART SYNC iPANEL**

iPANEL is the ultimate solution in SMART LED recessed ceiling panels. RGB+CCT tunable technology and multiple colour changing options enables different lighting applications within the same space. Select the correct white temperature to suit your environment... from offices and classrooms to gyms and sensory spaces. iPANEL is the perfect choice and can be easily synchronised with other SMART SYNC products.



FORMULA E TRAINING HQ - BANBURY





DL595-RGBCCT



DL1260-RGBCCT

# **FEATURES**

Smart colour tunable recessed LED panel

Adjustable white temperature 2700K - 6500K

RGB multi colour changing options

Smooth dimming technology

Auto-sync and auto-send communication

Shadow free - even light output

Shallow recess depth

IP40 Protection

Aluminium frame and PC diffuser

Free from electromagnetic interference

Control independently or synchronise

Ideal for office, commercial and retail spaces



**VECTOR VR - NORWICH** 



Human Centric Lighting - PANEL can be with intelligent smart controllers used to create a more natural working environment that simulates the changes in daylight and enhances well-being.

## INSTALLATION







Can incorporate into the SMART SYNC system

## ACCESSORI