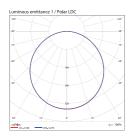

# **SMART CONTROL**

TECHNICAL DATA

DL595-RGBCCT

2700K - 3000K - 3500K - 4000K - 4500K - 5000K - 5500K - 6000K - 6500K

|   | Model         | Power | Input | Luminosity | Material  | Beam | IP   | Dimensions     |
|---|---------------|-------|-------|------------|-----------|------|------|----------------|
| Г | DL595-CCT     | 40W   | 24V   | 3600 lm    | Aluminium | 170° | IP40 | 595mm x 595mm  |
|   | DL595-RGBCCT  | 40W   | 24V   | 3320 lm    | Aluminium | 170° | IP40 | 595mm x 595mm  |
|   | DL1260-CCT    | 60W   | 24V   | 5540 lm    | Aluminium | 170° | IP40 | 1150mm x 595mm |
|   | DL1260-RGBCCT | 60W   | 24V   | 4980 lm    | Aluminium | 170° | IP40 | 1150mm x 595mm |
|   |               |       |       |            |           |      |      |                |