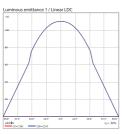

# **SMART CONTROL**

TECHNICAL DATA

DL595-RGBCCT

2700K - 3000K - 3500K - 4000K - 4500K - 5000K - 5500K - 6000K - 6500K

|   | Model         | Power | Input | Luminosity | Material  | Beam | IP   | Dimensions     |
|---|---------------|-------|-------|------------|-----------|------|------|----------------|
| Г | DL595-CCT     | 40W   | 24V   | 3600 lm    | Aluminium | 170° | IP40 | 595mm x 595mm  |
|   | DL595-RGBCCT  | 40W   | 24V   | 3320 lm    | Aluminium | 170° | IP40 | 595mm x 595mm  |
|   | DL1260-CCT    | 60W   | 24V   | 5540 lm    | Aluminium | 170° | IP40 | 1150mm x 595mm |
|   | DL1260-RGBCCT | 60W   | 24V   | 4980 lm    | Aluminium | 170° | IP40 | 1150mm x 595mm |
|   |               |       |       |            |           |      |      |                |