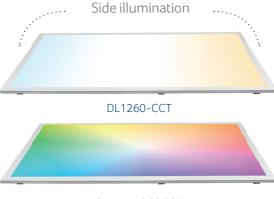

# **SMART CONTROL**

TECHNICAL DATA

DL595-RGBCCT

2700K - 3000K - 3500K - 4000K - 4500K - 5000K - 5500K - 6000K - 6500K

|   | Model         | Power | Input | Luminosity | Material  | Beam | IP   | Dimensions     |
|---|---------------|-------|-------|------------|-----------|------|------|----------------|
| Г | DL595-CCT     | 40W   | 24V   | 3600 lm    | Aluminium | 170° | IP40 | 595mm x 595mm  |
|   | DL595-RGBCCT  | 40W   | 24V   | 3320 lm    | Aluminium | 170° | IP40 | 595mm x 595mm  |
|   | DL1260-CCT    | 60W   | 24V   | 5540 lm    | Aluminium | 170° | IP40 | 1150mm x 595mm |
|   | DL1260-RGBCCT | 60W   | 24V   | 4980 lm    | Aluminium | 170° | IP40 | 1150mm x 595mm |
|   |               |       |       |            |           |      |      |                |