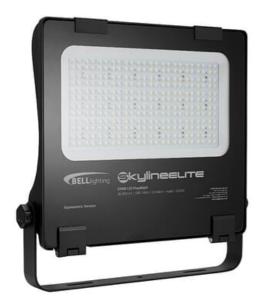

# 240W Skyline Elite Symmetric LED Floodlight - 4000K

Designed and engineered in the UK specifically to meet the requirements for sports lighting and to reduce light pollution levels. The Skyline Elite is a high specification floodlight with a 70,000 hour lifespan, 7 year guarantee and 2 year on site warranty.

- Genuine replacement for 250/400/600W Metal Halide/Sodium Floodlight
- Asymmetric distribution, low light pollution (Asymmetric version)
- Up to 133 Lm/W
- Long life 70,000 hours (L80 B10 @ 25°C)
- Robust construction IP66

### **Dimensions**

Height 418 mm Width 452 mm

Length 87 mm

Individual Product Weight (no packaging) 8.9 kg