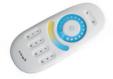

# Control your lights the SMART way...

RGBCCT Touch Wall Remote Battery for convenience

T-4Z-WALL RGBW Touch Wall Remote 4-zone control 240V mains wired

**RGBCCT** Touch Remote Tunable white 2700K - 6000K RGB Colour changing modes

T-TOUCH-CCT CCT Touch Remote 4-zone control Tunable white 2700K - 6000K

RF and ZigBee Controller which allows you to incorporate other RGB | RGBW and RGB+CCT products into the SMART