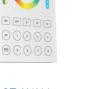

# T-4Z-WALL-B 4-zone control

T-8Z-REMOTE RGBCCT Touch Remote 8-zone control Tunable white 2700K - 6000K RGB Colour changing modes

T-RGB+CCT 4-zone control