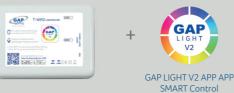

## **APP CONTROL**

SMART

Download the GAP LIGHT V2 APP and control your lights from wherever you are. T-WiFi2 is a gateway which enables connectivity for SMART APP control. Our multifunctional touch control app is easy to set up and may be used to operate multiple colour-tunable products including: RGB | RGBW | RGBWW | CCT | RGB + CCT.

T-WiFi2 Compatible with SMART SYNC systems WiFi device for multi zone RGB Controller

Control via GAP LIGHT V2 APP Complete with USB power lead Up to 30m range from T-WiFi controller

GAP