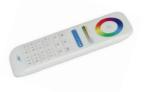

## **APP CONTROL**

T-8Z-WALL **RGBCCT** Touch Wall Remote 8-zone control Battery for convenience

# T-4Z-WALL-B 4-zone control

T-8Z-REMOTE RGBCCT Touch Remote 8-zone control Tunable white 2700K - 6000K RGB Colour changing modes

T-RGB+CCT 4-zone control

# Control your lights the SMART way...

RGBCCT Touch Wall Remote Battery for convenience

T-4Z-WALL RGBW Touch Wall Remote 4-zone control 240V mains wired

**RGBCCT** Touch Remote Tunable white 2700K - 6000K RGB Colour changing modes