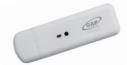

T-WiFi2 Compatible with SMART SYNC systems WiFi device for multi zone RGB Controller

Control via GAP LIGHT V2 APP Complete with USB power lead Up to 30m range from T-WiFi controller

GAP