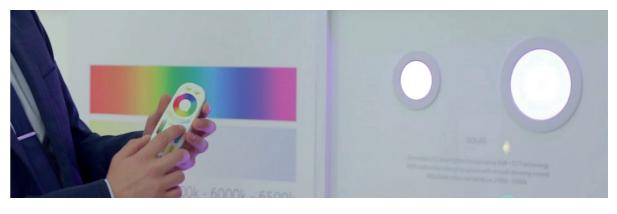

TOUCH CONTROL

SMART wireless technology enables multi-zone control allowing you to group different areas and control unlimited products simultaneously or independently as you wish.

Choose from a range of multi zone controllers or simply glide through the colour wheel for a colour spectrum or select the optimum white tone to suit your environment and mode. Control independently or synchronise with other RGB | RGBW | RGB+CCT products.