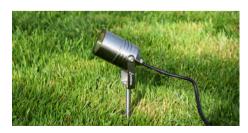

## Spike Spotlight - Single

- 5 Finishes in Aluminium or 316 Marine Grade Stainless Steel
- Spike Mount or Surface Mount
- Adjustable Over 180° (Vertical)
- 0.75mm H05RN-F Rubber Cable 0.5m-2m 12V 2 Core VERSA / 240V 3 Core Open End
- Matching Twin-Spike & Wall Light (p.44)

(Powder Coated)

Cocoa (Anodised)

(Powder Coated)

**Titanium** (Anodised)

Stainless Steel 316

| SKU       |              |                |                |           |                |           |
|-----------|--------------|----------------|----------------|-----------|----------------|-----------|
| Lamp      | Cable Length | Black          | Cocoa          | Green     | Titanium       | S. Steel  |
| MR16      | 1.5m - 2m    | ALVAMR16B      | ALVAMR16C      | ALVAMR16G | ALVAMR16T      | ALVAMR16S |
| GU10      | 1m - 1.5m    | ALVAGU10B      | ALVAGU10C      | ALVAGU10G | ALVAGU10T      | ALVAGU10S |
| LED 3000K | 0.5m         | ALVA3000B-240V | ALVA3000C-240V | N/A       | ALVA3000T-240V | N/A       |
| LED 6500K | 0.5m         | ALVA6500B-240V | ALVA6500C-240V | N/A       | ALVA6500T-240V | N/A       |