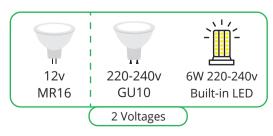

(Powder Coated)

Cocoa (Anodised)

(Powder Coated)

**Titanium** (Anodised)

Stainless Steel 316

| SKU       |              |                |                |           |                |           |
|-----------|--------------|----------------|----------------|-----------|----------------|-----------|
| Lamp      | Cable Length | Black          | Cocoa          | Green     | Titanium       | S. Steel  |
| MR16      | 1.5m - 2m    | ALVAMR16B      | ALVAMR16C      | ALVAMR16G | ALVAMR16T      | ALVAMR16S |
| GU10      | 1m - 1.5m    | ALVAGU10B      | ALVAGU10C      | ALVAGU10G | ALVAGU10T      | ALVAGU10S |
| LED 3000K | 0.5m         | ALVA3000B-240V | ALVA3000C-240V | N/A       | ALVA3000T-240V | N/A       |
| LED 6500K | 0.5m         | ALVA6500B-240V | ALVA6500C-240V | N/A       | ALVA6500T-240V | N/A       |