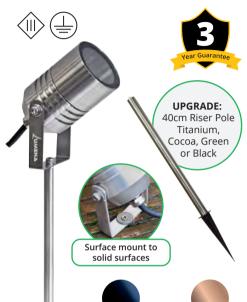

## Spike Spotlight - Single

- 5 Finishes in Aluminium or 316 Marine Grade Stainless Steel
- Spike Mount or Surface Mount
- Adjustable Over 180° (Vertical)
- 0.75mm H05RN-F Rubber Cable 0.5m-2m 12V 2 Core VERSA / 240V 3 Core Open End
- Matching Twin-Spike & Wall Light (p.44)

(Powder Coated)

Cocoa (Anodised)

(Powder Coated)

**Titanium** (Anodised)

Stainless Steel 316

| SKU       |              |                |                |           |                |           |
|-----------|--------------|----------------|----------------|-----------|----------------|-----------|
| Lamp      | Cable Length | Black          | Cocoa          | Green     | Titanium       | S. Steel  |
| MR16      | 1.5m - 2m    | ALVAMR16B      | ALVAMR16C      | ALVAMR16G | ALVAMR16T      | ALVAMR16S |
| GU10      | 1m - 1.5m    | ALVAGU10B      | ALVAGU10C      | ALVAGU10G | ALVAGU10T      | ALVAGU10S |
| LED 3000K | 0.5m         | ALVA3000B-240V | ALVA3000C-240V | N/A       | ALVA3000T-240V | N/A       |
| LED 6500K | 0.5m         | ALVA6500B-240V | ALVA6500C-240V | N/A       | ALVA6500T-240V | N/A       |