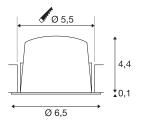

## **TECHNICAL DATA**

| Item no.                    | 1005502       |
|-----------------------------|---------------|
| IP Code                     | IP 20 / IP 44 |
| Impact resistance class     | IK 02         |
| Impact resistance           | 0.2 Joule     |
| Assembly                    | Recessed      |
| Assembly details            | Ceiling       |
| Secondary power / voltage   | 200 mA        |
| Safety class                | Ш             |
| Wattage                     | 7 W           |
| Minimum ambient temperature | -20 °C        |
| Maximum ambient temperature | 40 °C         |
| Lumen                       | 620 lm        |
| Colour temperature          | 2700 Kelvin   |
| Beam angle                  | 40 °          |
| Color                       | black         |
| CRI                         | 90            |
| UGR≤                        | 22            |
| LXXBXX data                 | L80B50        |
| Service life                | 50000 h       |
| Risk Group                  | 2             |
| Height                      | 4.5 cm        |
| Diameter                    | 6.5 cm        |
|                             |               |

| 0.115 kg |
|----------|
| 0.135 kg |
| round    |
| 11 cm    |
| 5.5 cm   |
| 29       |
|          |