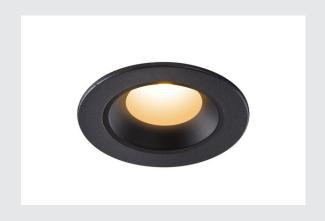

## **NUMINOS® XS**

## black recessed ceiling light, 2700K $40^{\circ}\,$

The NUMINOS light system from SLV skilfully combines function, design and technology. This way, you can experience a thousand lighting design possibilities with different downlights and spotlights. This also includes NUMINOS® XS, which impresses as a recessed ceiling light with the best workmanship and lighting quality. Ideal for unobtrusive, modern and space-saving lighting that draws the focus to objects or the room. Installation is then done in no time at all. When do you choose NUMINOS ® from SLV?