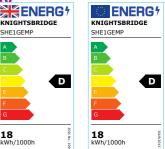

## SHE1GEMP

230V IP65 18W LED Round Bulkhead CCT with Emergency & Daylight Sensor Grevenser & Daylight Sensor Grevenser & Company of the Company of th

www.mlaccessories.co.uk

| MLA PART CODE                 | SHE1GEMP                                                                   |
|-------------------------------|----------------------------------------------------------------------------|
| DESCRIPTION                   | 230V IP65 18W LED Round Bulkhead CCT with Emergency & Daylight Sensor Grey |
| NET WEIGHT (KG)               | 2.515                                                                      |
| FINISH                        | Grey                                                                       |
| DIFFUSER                      | Opal                                                                       |
| DIMENSIONS (MM)               | Diameter - 360<br>Projection - 92                                          |
| CONSTRUCTION                  | Construction - Die-cast aluminium                                          |
| CLASS                         | l I                                                                        |
| IP RATING                     | IP65                                                                       |
| IK RATING                     | IK10                                                                       |
| WATTAGE (W)                   | 18                                                                         |
| LAMP TECHNOLOGY               | SMD LED                                                                    |
| LUMENS (LM)                   | 1680/1790/1810                                                             |
| LUMENS LIGHT SOURCE ONLY (LM) | 3000                                                                       |
| LUMEN TOLERANCE               | 5%                                                                         |
| EFFICACY (LM/W)               | 132.6                                                                      |
| LUMENS EMERGENCY MODE (LM)    | 190/200/190                                                                |
| CIRCUIT WATTAGE (W)           | 22.6                                                                       |
| ССТ                           | 3000/4000/6000K                                                            |
| CRI                           | >85                                                                        |
| SDCM                          | <6                                                                         |
| RUNNING CURRENT (A)           | 0.11                                                                       |
| DISPLACEMENT FACTOR           | >0.7                                                                       |
| SVM                           | 0.014                                                                      |
| PST-LM                        | 0.099                                                                      |
| BEAM ANGLE (DEGREES)          | 110                                                                        |
| LIFE SPAN (HRS)               | 50,000                                                                     |
| L70B50 LIFESPAN (HRS)         | 50,000                                                                     |