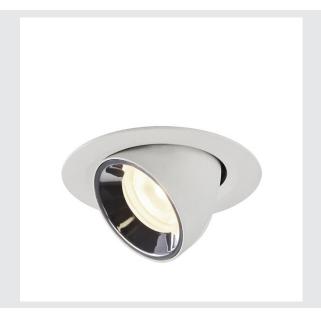

## **NUMINOS® GIMBLE XS**

white / chrome recessed ceiling light, 4000K  $40^{\circ}\,$ 

The NUMINOS light system from SLV combines technology, design and functionality like no other. With various downlights and spotlights, you provide a thousand lighting design options. Like with the NUMINOS® GIMBLE XS recessed ceiling light, which impresses with its high-quality workmanship and light. Ideal for harmonious, modern and space-saving lighting that directs the accent to objects or the room. Installation is then done in no time at all. When do you choose NUMINOS ® from SLV?