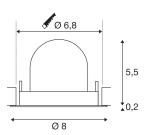

## **TECHNICAL DATA**

|                                   | 1005000                 |
|-----------------------------------|-------------------------|
| Item no.                          | 1005863                 |
| Number of different light outlets | 1                       |
| Rotating or tilting               | rotary bar and tiltable |
| Assembly                          | Recessed                |
| Assembly details                  | Ceiling                 |
| Secondary power / voltage         | 200 mA                  |
| Safety class                      | III                     |
| Wattage                           | 7 W                     |
| Lumen                             | 730 lm                  |
| Colour temperature                | 4000 Kelvin             |
| Beam angle                        | 40 °                    |
| Color                             | white                   |
| CRI                               | 90                      |
| UGR≤                              | 22                      |
| LXXBXX data                       | L80B50                  |
| Height                            | 5.7 cm                  |
| Diameter                          | 8 cm                    |
| Net weight                        | 0.13 kg                 |
| Gross weight                      | 0.15 kg                 |
| Shape of cut-out                  | round                   |
| Installation depth                | 8 cm                    |
| Installation diameter             | 6.8 cm                  |
|                                   |                         |