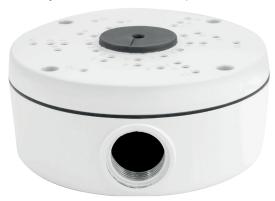

## **CCTV IP Accessories**

Product Code: IPCDBW Description: IP Camera Deep Base

| General Information |                         |
|---------------------|-------------------------|
| Dimensions (mm)     | Ø146 x 59               |
| Finish              | White                   |
| Materials           | Powder Coated Aluminium |
| Mounting            | Surface Only            |
| Warranty (Years)    | 3                       |
| Environment         |                         |
| Ingress Protection  | IP66                    |

Additional Information 2 x G3/4 Entries