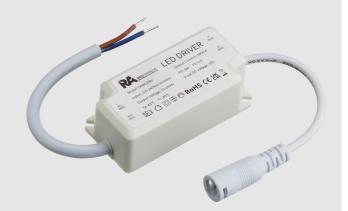

# ORBIT FIXED OUTPUT REPLACEMENT DRIVER FOR ORB6

A range of LED drivers suitable for use in numerous applications or as replacement spares. The range includes fixed output, DALI dimming and phase out dimming.

#### **Features**

- Essential range of constant current drivers
- Fixed output replacement drivers
- Phase cut dimming drivers for use with Orbit downlights
- DALI and Switch Dim drivers for addressable control of selected Red Arrow luminaires
- Full technical support to offer you a complete solution

### **Specification**

| Code     | Description                                    | Lumen Output | Emergency<br>Lumen Output | Wattage | Efficacy |
|----------|------------------------------------------------|--------------|---------------------------|---------|----------|
| ORB6-DVR | Orbit Fixed Output Replacement Driver for ORB6 |              |                           | 6W      |          |